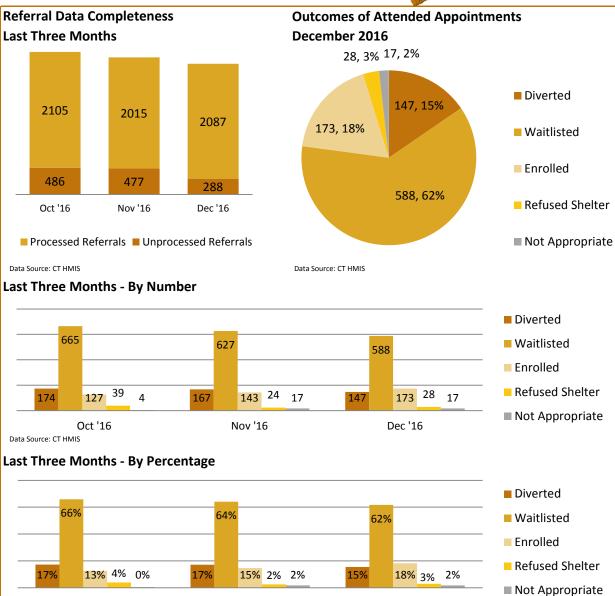

## Statewide Coordinated Entry Report

## December-2016

# Statewide Coordinated Entry Report

## December-2016

Nov '16

Oct '16 Data Source: CT HMIS

Dec '16