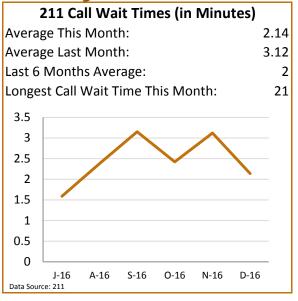

## Statewide Coordinated Entry Report











#### Percent Diverted by 211 This Month: 61% 59% Last Month: Last 6 Months Average: 61% 70% 60% 50% 40% 30% 20% 10% 0% J-16 A-16 S-16 0-16 N-16 D-16 Data Source: 211 and CT HMIS

| Appointment Capacity                    |              |                                        |                                          |                                         |                             |      |
|-----------------------------------------|--------------|----------------------------------------|------------------------------------------|-----------------------------------------|-----------------------------|------|
| Total Number of Appointment Slots:      |              | 2,180                                  | т                                        | Total Number of No Shows: