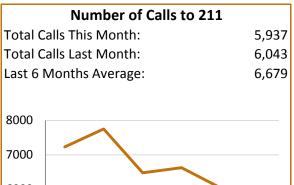

## Statewide Coordinated Entry Report











#### Percent Diverted by 211 This Month: 61% 59% Last Month: Last 6 Months Average: 61% 70% 60% 50% 40% 30% 20% 10% 0% J-16 A-16 S-16 0-16 N-16 D-16 Data Source: 211 and CT HMIS

| Appointment Capacity                    |              |                                        |                                          |                                         |                             |      |
|-----------------------------------------|--------------|----------------------------------------|------------------------------------------|-----------------------------------------|-----------------------------|------|
| Total Number of Appointment Slots:      |              | 2,180                                  | т                                        | Total Number of No Shows