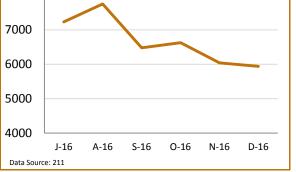

## Statewide Coordinated Entry Report











#### Percent Diverted by 211 This Month: 61% 59% Last Month: Last 6 Months Average: 61% 70% 60% 50% 40% 30% 20% 10% 0% J-16 A-16 S-16 0-16 N-16 D-16 Data Source: 211 and CT HMIS

| Appointment Capacity                    |              |                                        |                                          |                                         |                             |      |
|-----------------------------------------|--------------|----------------------------------------|------------------------------------------|-----------------------------------------|-----------------------------|------|
| Total Number of Appointment Slots:      |              | 2,180                                  | т                                        | Total Number of No Shows: