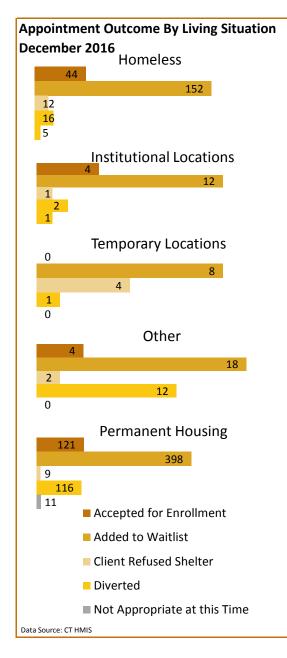

## Statewide Coordinated Entry Report

## December-2016

# Statewide Coordinated Entry Report

## December-2016

Nov '16

Oct '16 Data Source: CT HMIS

Dec '16