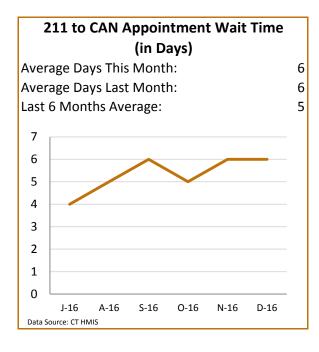

## Statewide Coordinated Entry Report











#### Percent Diverted by 211 This Month: 61% 59% Last Month: Last 6 Months Average: 61% 70% 60% 50% 40% 30% 20% 10% 0% J-16 A-16 S-16 0-16 N-16 D-16 Data Source: 211 and CT HMIS

| Appointment Capacity                    |              |                                        |                                          |                                         |                             |      |
|-----------------------------------------|--------------|----------------------------------------|------------------------------------------|-----------------------------------------|-----------------------------|------|
| Total Number of Appointment Slots:      |              | 2,180                                  | т                                        | Total Number of No Shows: