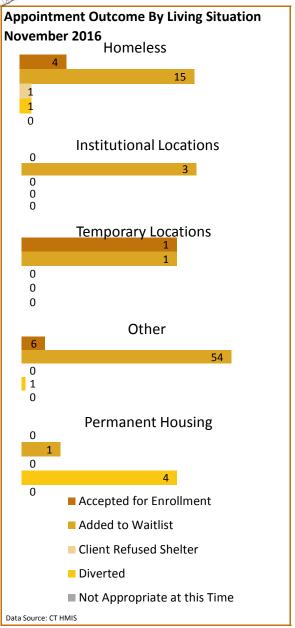

|      |   |
| 4                                          |                      |             |      |      |      |      |   |
| 3                                          |                      |             | _/   |      |      |      |   |
| 2                                          |                      |             |      |      |      |      |   |
| 1                                          |                      |             |      |      |      |      |   |
| 0                                          |                      |             |      |      |      |      |   |
| Data S                                     | J-16<br>ource: CT HN | J-16<br>nis | A-16 | S-16 | 0-16 | N-16 |   |





## Meriden, Middletown, Wallingford Coordinated Entry Report





## November-2016