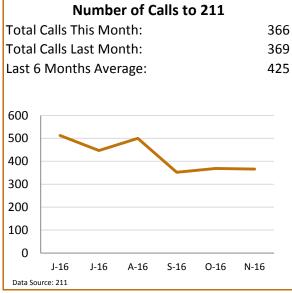

## Meriden, Middletown, Wallingford Coordinated Entry Report

Average This Month:

Average Last Month:

211 Call Wait Times (in Minutes)

3.12

2.42

2

44

0-16

N-16