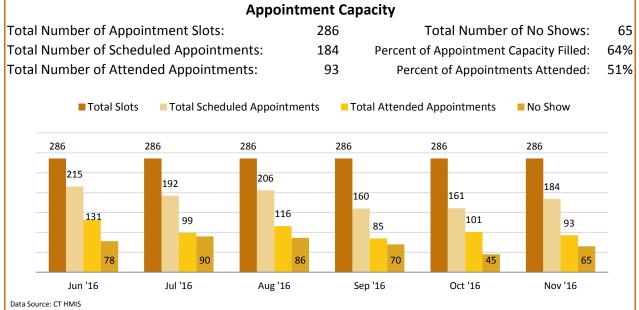

## November-2016

| 211 to CAN Appointment Wait Time (in Days) |                      |             |      |      |      |      |   |
|--------------------------------------------|----------------------|-------------|------|------|------|------|---|
| Average Days This Month:                   |                      |             |      |      |      |      | 4 |
| Average Days Last Month:                   |                      |             |      |      |      |      | 4 |
| Last 6 Months Average:                     |                      |             |      |      |      |      | 4 |
| 5                                          |                      |             |      |      |      |      |   |
| 4                                          |                      |             |      |      |      |      |   |
| 3                                          |                      |             | _/   |      |      |      |   |
| 2                                          |                      |             |      |      |      |      |   |
| 1                                          |                      |             |      |      |      |      |   |
| 0                                          |                      |             |      |      |      |      |   |
| Data S                                     | J-16<br>ource: CT HN | J-16<br>nis | A-16 | S-16 | 0-16 | N-16 |   |