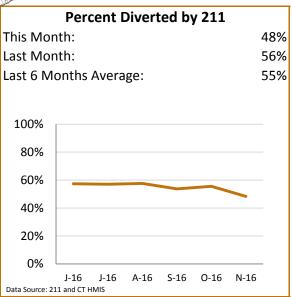

## Meriden, Middletown, Wallingford Coordinated Entry Report





Average This Month:

Average Last Month:

211 Call Wait Times (in Minutes)



3.12

2.42

2

44

0-16

N-16

## November-2016



| 211 to CAN Appointment Wait Time (in Days) |                      |             |      |      |      |      |   |
|--------------------------------------------|----------------------|-------------|------|------|------|------|---|
| Average Days This Month:                   |                      |             |      |      |      |      | 4 |
| Average Days Last Month:                   |                      |             |      |      |      |      | 4 |
| Last 6 Months Average:                     |                      |             |      |      |      |      | 4 |
| 5                                          |                      |             |      |      |      |      |   |
| 4                                          |                      |             |      |      |