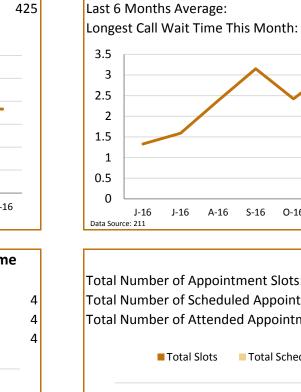

## Meriden, Middletown, Wallingford Coordinated Entry Report

Average This Month:

Average Last Month:

211 Call Wait Times (in Minutes)

3.12

2.42

2

44

0-16

N-16

## November-2016

| 211 to CAN Appointment Wait Time (in Days) |                      |             |      |      |      |      |   |
|--------------------------------------------|----------------------|-------------|------|------|------|------|---|
| Average Days This Month:                   |                      |             |      |      |      |      | 4 |
| Average Days Last Month:                   |                      |             |      |      |      |      | 4 |
| Last 6 Months Average:                     |                      |             |      |      |      |      | 4 |
| 5                                          |                      |             |      |      |      |      |   |
| 4                                          |                      |             |      |      |      |      |   |
| 3                                          |                      |             | _/   |      |      |      |   |
| 2                                          |                      |             |      |      |      |      |   |
| 1                                          |                      |             |      |      |      |      |   |
| 0                                          |                      |             |      |      |      |      |   |
| Data S                                     | J-16<br>ource: CT HN | J-16<br>nis | A-16 | S-16 | 0-16 | N-16 |   |