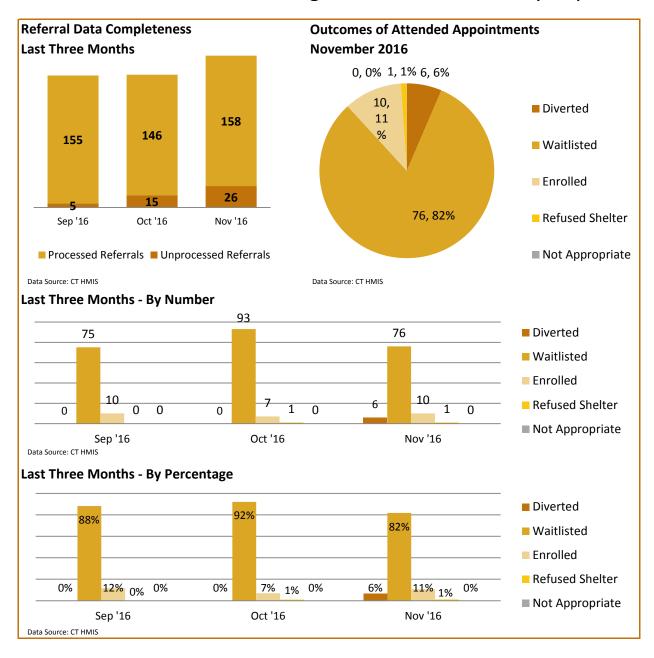

## Meriden, Middletown, Wallingford Coordinated Entry Report

Average This Month:

Average Last Month:

211 Call Wait Times (in Minutes)

3.12

2.42

2

44

## November-2016

| 211 to CAN Appointment Wait Time (in Days) |                      |             |      |      |      |      |   |
|--------------------------------------------|----------------------|-------------|------|------|------|------|---|
| Average Days This Month:                   |                      |             |      |      |      |      | 4 |
| Average Days Last Month:                   |                      |             |      |      |      |      | 4 |
| Last 6 Months Average:                     |                      |             |      |      |      |      | 4 |
| 5                                          |                      |             |      |      |      |      |   |
| 4                                          |                      |             |      |      |      |      |   |
| 3                                          |                      |             | _/   |      |      |      |   |
| 2                                          |                      |             |      |      |      |      |   |
| 1                                          |                      |             |      |      |      |      |   |
| 0                                          |                      |             |      |      |      |      |   |
| Data S                                     | J-16<br>ource: CT HN | J-16<br>nis | A-16 | S-16 | 0-16 | N-16 |   |