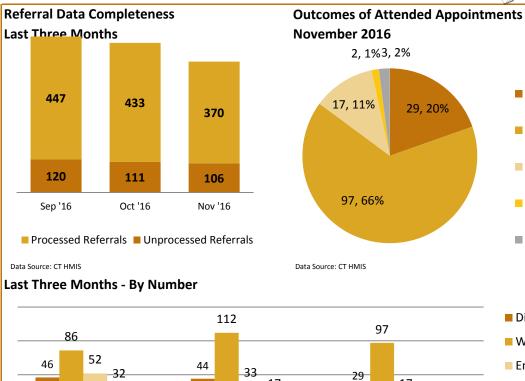

r>394 | 67                                | 394 <mark>544</mark>                    | 394<br>476         |     |
| 243<br>183                              | 195<br>156           | 243                  | 33       | 216<br>231                        | 206<br>227                              | 148 <sub>222</sub> |     |
| Jun '16                                 | Jul '16              | Aug '16              | S        | ep '16                            | Oct '16                                 | Nov '16            |     |
| Data Source: CT HMIS                    |                      |                      |          |                                   |                                         |                    |     |



# Greater New Haven Coordinated Entry Report



## November-2016





#### Last Three Months - By Percentage



17

Oct '16

0

17

Nov '16

3

2





Homeless