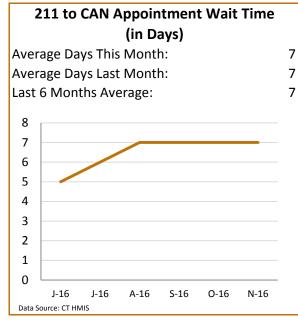

## Greater New Haven Coordinated Entry Report



## November-2016









|                                         |                      | Appoint              | ment Ca  | pacity                            |                                         |                    |     |
|-----------------------------------------|----------------------|----------------------|----------|-----------------------------------|-----------------------------------------|--------------------|-----|
| otal Number of Appointment Slots:       |                      |                      | 394      |                                   | Total Number of No Shows:               |                    |     |
| Total Number of Scheduled Appointments: |                      |                      | 476      | Percent                           | Percent of Appointment Capacity Filled: