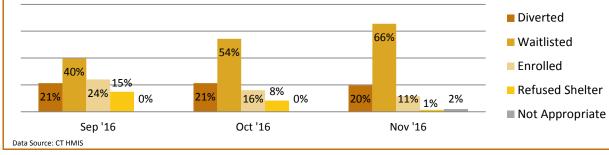

394 <mark>544</mark>                    | 394<br>476         |     |
| 243<br>183                              | 195<br>156           | 243                  | 33       | 216<br>231                        | 206<br>227                              | 148 <sub>222</sub> |     |
| Jun '16                                 | Jul '16              | Aug '16              | S        | ep '16                            | Oct '16                                 | Nov '16            |     |
| Data Source: CT HMIS                    |                      |                      |          |                                   |                                         |                    |     |



# Greater New Haven Coordinated Entry Report



## November-2016





#### Last Three Months - By Percentage



17

Oct '16

0

17

Nov '16

3

2





Homeless