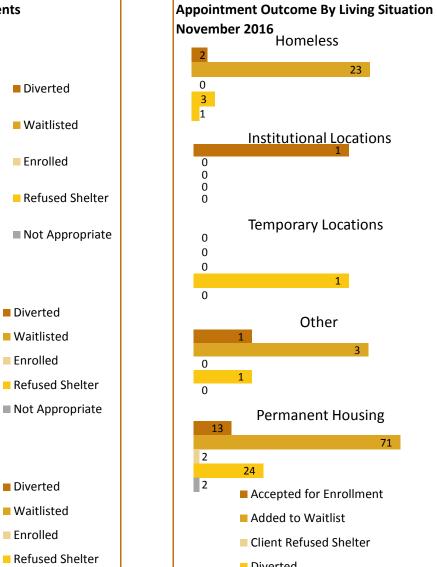

| 394<br>476         |     |
| 243<br>183                              | 195<br>156           | 243                  | 33       | 216<br>231                        | 206<br>227                              | 148 <sub>222</sub> |     |
| Jun '16                                 | Jul '16              | Aug '16              | S        | ep '16                            | Oct '16                                 | Nov '16            |     |
| Data Source: CT HMIS                    |                      |                      |          |                                   |                                         |                    |     |



# Greater New Haven Coordinated Entry Report



## November-2016





#### Last Three Months - By Percentage



17

Oct '16

0

17

Nov '16

3

2





Homeless