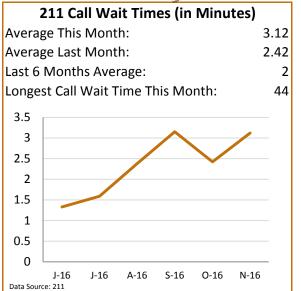

## Greater New Haven Coordinated Entry Report



## November-2016









|                                         |                      | Appoint              | ment Ca  | pacity                            |                                         |                    |     |
|-----------------------------------------|----------------------|----------------------|----------|-----------------------------------|-----------------------------------------|--------------------|-----|
| otal Number of Appointment Slots:       |                      |                      | 394      |                                   | Total Number of No Shows:               |                    |     |
| Total Number of Scheduled Appointments: |                      |                      | 476      | Percent                           | Percent of Appointment Capacity Filled: |