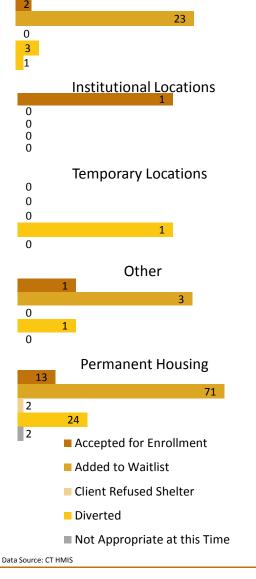

| 394<br>476         |     |
| 243<br>183                              | 195<br>156           | 243                  | 33       | 216<br>231                        | 206<br>227                              | 148 <sub>222</sub> |     |
| Jun '16                                 | Jul '16              | Aug '16              | S        | ep '16                            | Oct '16                                 | Nov '16            |     |
| Data Source: CT HMIS                    |                      |                      |          |                                   |                                         |                    |     |



# Greater New Haven Coordinated Entry Report



## November-2016





#### Last Three Months - By Percentage



17

Oct '16

0

17

Nov '16

3

2





Homeless