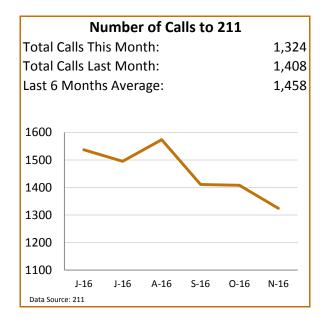

## Greater New Haven Coordinated Entry Report



## November-2016









|                                         |                      | Appoint              | ment Ca  | pacity                            |                                         |                    |     |
|-----------------------------------------|----------------------|----------------------|----------|-----------------------------------|-----------------------------------------|--------------------|-----|
| otal Number of Appointment Slots:       |                      |                      | 394      |                                   | Total Number of No Shows:               |                    |     |
| Total Number of Scheduled Appointments: |                      |                      | 476      | Percent                           | Percent of Appointment Capacity Fille