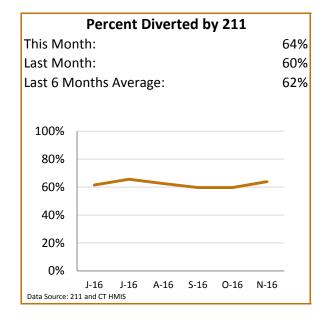

## Greater New Haven Coordinated Entry Report



## November-2016









|                                         |                      | Appoint              | ment Ca  | pacity                            |                                         |                    |     |
|-----------------------------------------|----------------------|----------------------|----------|-----------------------------------|-----------------------------------------|--------------------|-----|
| otal Number of Appointment Slots:       |                      |                      | 394      |                                   | Total Number of No Shows:               |                    |     |
| Total Number of Scheduled Appointments: |                      |                      | 476      | Percent                           | Percent of Appointment Capacity Filled: |