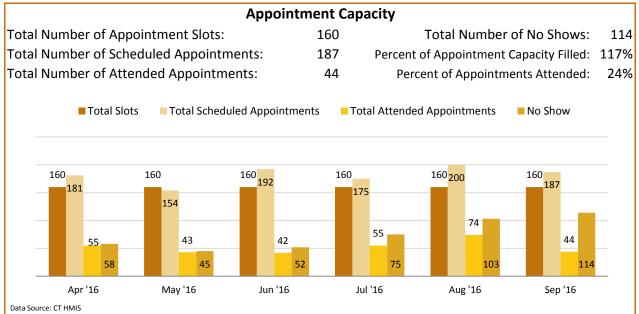

|      |      |
| 2.5                                |                 |        |        |              |      |      |      |
| 2                                  |                 |        |        |              |      |      |      |
| 1.5                                |                 |        |        |              |      |      |      |
| 1                                  |                 |        |        |              |      |      |      |
| 0.5                                |                 |        |        |              |      |      |      |
| 0                                  |                 |        |        |              |      |      | _    |
| Data Sourc                         | A-16<br>ce: 211 | M-16   | J-16   | J-16         | A-16 | S-16 |      |









## Litchfield/Waterbury Coordinated Entry Report





## September-2016