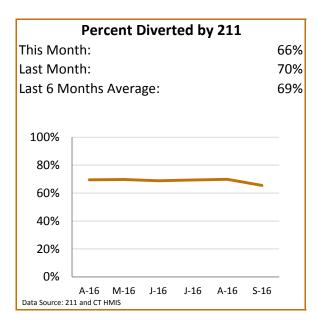

|      |      |
| 2.5                                |                 |        |        |              |      |      |      |
| 2                                  |                 |        |        |              |      |      |      |
| 1.5                                |                 |        |        |              |      |      |      |
| 1                                  |                 |        |        |              |      |      |      |
| 0.5                                |                 |        |        |              |      |      |      |
| 0                                  |                 |        |        |              |      |      | _    |
| Data Sourc                         | A-16<br>ce: 211 | M-16   | J-16   | J-16         | A-16 | S-16 |      |









## Litchfield/Waterbury Coordinated Entry Report





## September-2016