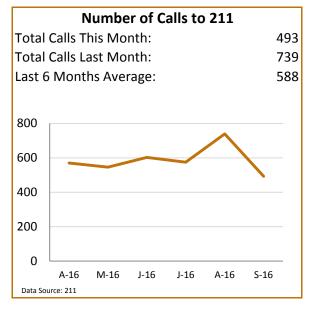

## Litchfield/Waterbury Coordinated Entry Report



## September-2016



|                                    |                 |        |        | - Laboration |      |      |      |
|------------------------------------|-----------------|--------|--------|--------------|------|------|------|
| 2                                  | 211 Ca          | all Wa | it Tim | es (in       | Minu | tes) |      |
| Average This Month:                |                 |        |        |              |      |      | 3.15 |
| Average Last Month:                |                 |        |        |              |      |      | 2.38 |
| Last 6 Months Average:             |                 |        |        |              |      |      | 2    |
| Longest Call Wait Time This Month: |                 |        |        |              |      |      | 19   |
| 3.5