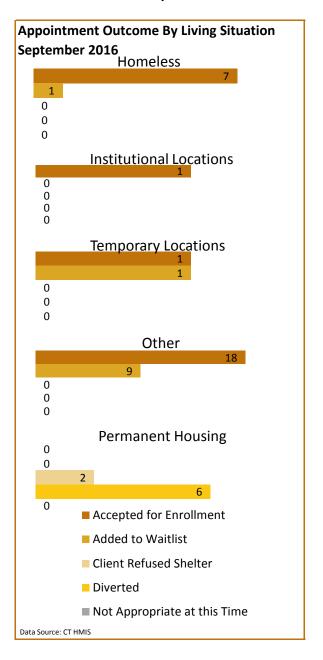

|        |              |      |      |      |
| 2                                  |                 |        |        |              |      |      |      |
| 1.5                                |                 |        |        |              |      |      |      |
| 1                                  |                 |        |        |              |      |      |      |
| 0.5                                |                 |        |        |              |      |      |      |
| 0                                  |                 |        |        |              |      |      | _    |
| Data Sourc                         | A-16<br>ce: 211 | M-16   | J-16   | J-16         | A-16 | S-16 |      |









## Litchfield/Waterbury Coordinated Entry Report





## September-2016