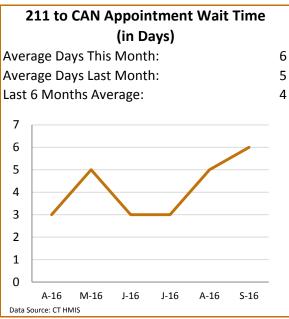

|      |      |
| 2.5                                |                 |        |        |              |      |      |      |
| 2                                  |                 |        |        |              |      |      |      |
| 1.5                                |                 |        |        |              |      |      |      |
| 1                                  |                 |        |        |              |      |      |      |
| 0.5                                |                 |        |        |              |      |      |      |
| 0                                  |                 |        |        |              |      |      | _    |
| Data Sourc                         | A-16<br>ce: 211 | M-16   | J-16   | J-16         | A-16 | S-16 |      |









## Litchfield/Waterbury Coordinated Entry Report





## September-2016