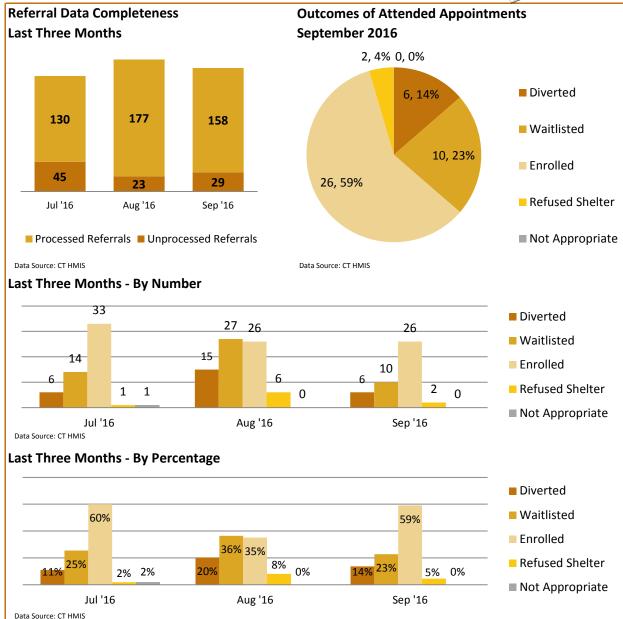

|        |        |              |      |      |      |
| 2                                  |                 |        |        |              |      |      |      |
| 1.5                                |                 |        |        |              |      |      |      |
| 1                                  |                 |        |        |              |      |      |      |
| 0.5                                |                 |        |        |              |      |      |      |
| 0                                  |                 |        |        |              |      |      | _    |
| Data Sourc                         | A-16<br>ce: 211 | M-16   | J-16   | J-16         | A-16 | S-16 |      |









## Litchfield/Waterbury Coordinated Entry Report





## September-2016