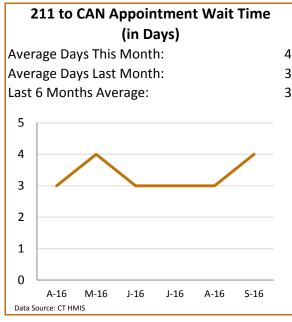

## Meriden, Middletown, Wallingford Coordinated Entry Report









## September-2016

| Percent Diverted by 211 |                     |              |      |      |      |      |     |  |  |  |  |
|-------------------------|---------------------|--------------|------|------|------|------|-----|--|--|--|--|
| This Month:             |                     |              |      |      |      |      |     |  |  |  |  |
| Last Month:             |                     |              |      |      |      |      |     |  |  |  |  |
| Last 6 Months Average:  |                     |              |      |      |      |      | 57% |  |  |  |  |
|                         |                     |              |      |      |      |      |     |  |  |  |  |
| 100%                    |                     |              |      |      |      |      | _   |  |  |  |