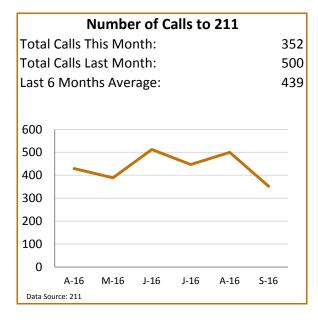

## Meriden, Middletown, Wallingford Coordinated Entry Report









## September-2016

| Percent Diverted by 211 |                     |              |      |      |      |      |     |  |  |  |  |
|-------------------------|---------------------|--------------|------|------|------|------|-----|--|--|--|--|
| This Month:             |                     |              |      |      |      |      |     |  |  |  |  |
| Last Month:             |                     |              |      |      |      |      |     |  |  |  |  |
| Last 6 Months Average:  |                     |              |      |      |      |      | 57% |  |  |  |  |
|                         |                     |              |      |      |      |      |     |  |  |  |  |
| 100%                    |                     |              |      |      |      |      | _   |  |  |  |