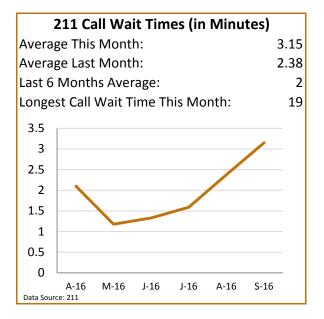

## Meriden, Middletown, Wallingford Coordinated Entry Report









## September-2016

| Percent Diverted by 211 |                     |              |      |      |      |      |     |  |  |  |  |
|-------------------------|---------------------|--------------|------|------|------|------|-----|--|--|--|--|
| This Month:             |                     |              |      |      |      |      |     |  |  |  |  |
| Last Month:             |                     |              |      |      |      |      |     |  |  |  |  |
| Last 6 Months Average:  |                     |              |      |      |      |      | 57% |  |  |  |  |
|                         |                     |              |      |      |      |      |     |  |  |  |  |
| 100%                    |                     |              |      |      |      |      | _   |  |  |  |  |