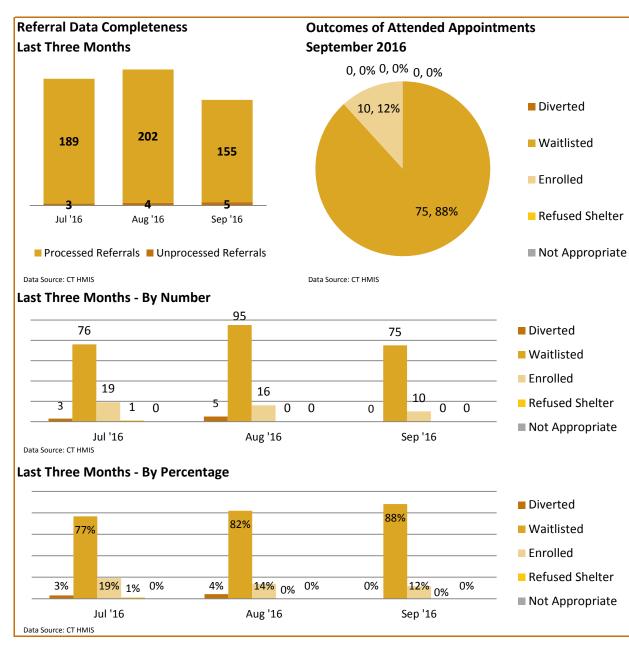

| _ |  |  |  |  |
|                                                                              | 184<br>90<br><b>39</b> | 158<br>89<br>64 | 215                        | 192                               | 99           | 206<br>116<br>86 | 160<br>85<br>70 |   |  |  |  |  |
|                                                                              | Apr '16                | May '16         | Jun '16                    | Jul                               | '16          | Aug '16          | Sep '16         |   |  |  |  |  |
| Data Sourc                                                                   | ce: CT HMIS            |                 |                            |                                   |              |                  |                 |   |  |  |  |  |





## Meriden, Middletown, Wallingford Coordinated Entry Report