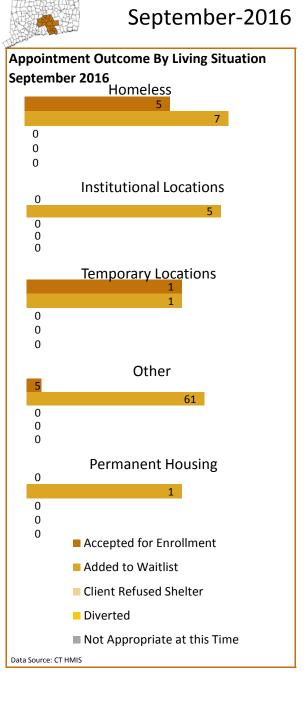

| 184<br>90<br><b>39</b> | 158<br>89<br>64 | 215                        | 192                               | 99           | 206<br>116<br>86 | 160<br>85<br>70 |   |  |  |  |  |
|                                                                              | Apr '16                | May '16         | Jun '16                    | Jul                               | '16          | Aug '16          | Sep '16         |   |  |  |  |  |
| Data Sourc                                                                   | ce: CT HMIS            |                 |                            |                                   |              |                  |                 |   |  |  |  |  |





## Meriden, Middletown, Wallingford Coordinated Entry Report