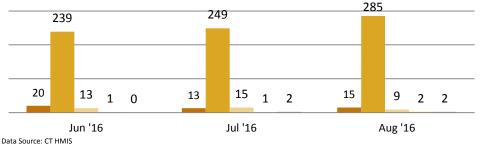

3<br>223<br>175 | 27           | 235 573                           | 280<br>173                      | 5<br>313<br>247 |
| Mar '16                                                                       | Apr '16           | May '16           | Jun '1       | 6 Jul                             | '16 Au                          | ıg '16          |
| Data Source: CT HMIS                                                          |                   |                   |              |                                   |                                 |                 |



# Fairfield County Coordinated Entry Report



Diverted

Waitlisted

Enrolled

Diverted

Waitlisted

Refused Shelter

Not Appropriate

Enrolled

Refused Shelter

Not Appropriate

9, 3%15, 5%<sup>2, 1%</sup>

## August-2016





#### Last Three Months - By Percentage