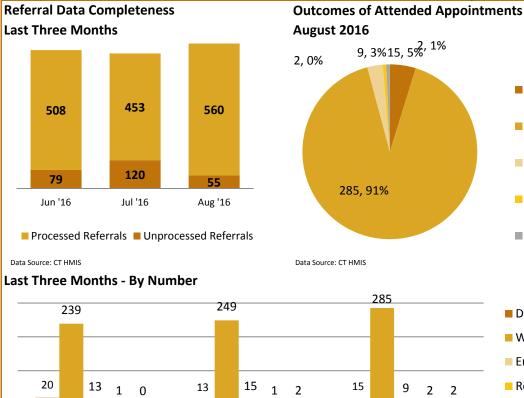

# Fairfield County Coordinated Entry Report

Diverted

Waitlisted

Enrolled

Diverted

Waitlisted

Refused Shelter

Not Appropriate

Enrolled

Refused Shelter

Not Appropriate

9, 3%15, 5%<sup>2, 1%</sup>