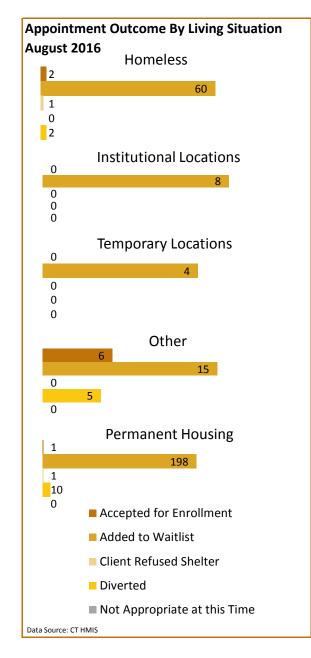

# Fairfield County Coordinated Entry Report

Diverted

Waitlisted

Enrolled

Diverted

Waitlisted

Refused Shelter

Not Appropriate

Enrolled

Refused Shelter

Not Appropriate

9, 3%15, 5%<sup>2, 1%</sup>