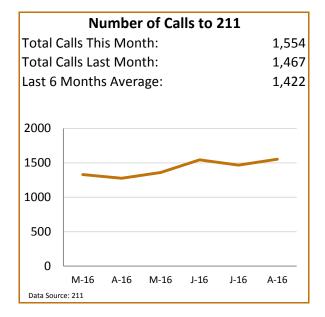

## Fairfield County Coordinated Entry Report



## August-2016









|                                                                               |                   | Appointm          | nent Capac   | ity                               |                                 |                 |
|-------------------------------------------------------------------------------|-------------------|-------------------|--------------|-----------------------------------|---------------------------------|-----------------|
| Total Number of Appointment Slots:<br>Total Number of Scheduled Appointments: |                   |                   | 611 Total Nu |                                   | lumber of No S                  | hows: 24        |
|                                                                               |                   |