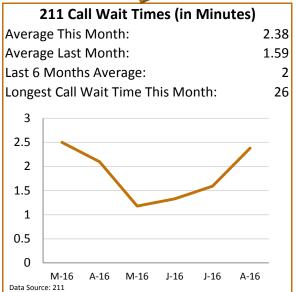

## Fairfield County Coordinated Entry Report



## August-2016









|                                                                               |                   | Appointm          | nent Capac   | ity                               |                                 |                 |
|-------------------------------------------------------------------------------|-------------------|-------------------|--------------|-----------------------------------|---------------------------------|-----------------|
| Total Number of Appointment Slots:<br>Total Number of Scheduled Appointments: |                   |                   | 611 Total Nu |                                   | lumber of No S                  | hows: 24        |
|                                                                               |                   |                   |