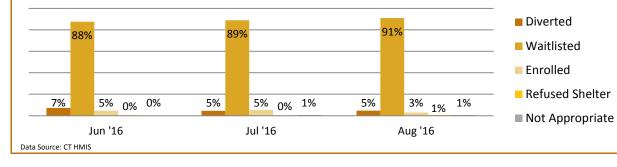

# Fairfield County Coordinated Entry Report

Diverted

Waitlisted

Enrolled

Diverted

Waitlisted

Refused Shelter

Not Appropriate

Enrolled

Refused Shelter

Not Appropriate

9, 3%15, 5%<sup>2, 1%</sup>

#### Last Three Months - By Percentage