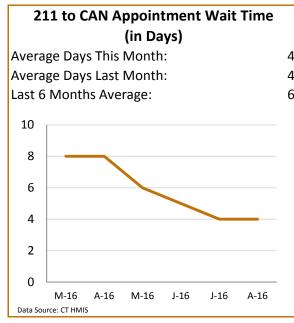

## Fairfield County Coordinated Entry Report



## August-2016









|                                                                               |                   | Appointm          | nent Capac   | ity                               |                                 |                 |
|-------------------------------------------------------------------------------|-------------------|-------------------|--------------|-----------------------------------|---------------------------------|-----------------|
| Total Number of Appointment Slots:<br>Total Number of Scheduled Appointments: |                   |                   | 611 Total Nu |                                   | lumber of No S                  | hows: 24        |
|                                                                               |                   |