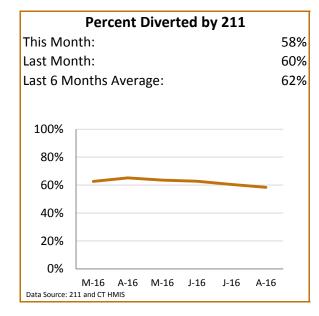

## Fairfield County Coordinated Entry Report



## August-2016









|                                                                               |                   | Appointm          | nent Capac   | ity                               |                                 |                 |
|-------------------------------------------------------------------------------|-------------------|-------------------|--------------|-----------------------------------|---------------------------------|-----------------|
| Total Number of Appointment Slots:<br>Total Number of Scheduled Appointments: |                   |                   | 611 Total Nu |                                   | lumber of No S                  | hows: 24        |
|                                                                               |                   |                   | 6