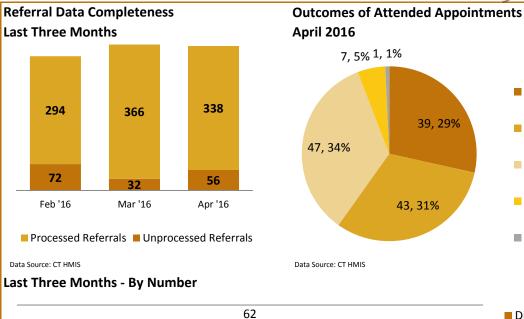

rage: |      |        |       |        |       |      | 63% |
|                        |      |        |       |        |       |      |     |
| 100%                   |      |        |       |        |       |      |     |
| 80%                    |      |        |       |        |       |      |     |
| 60%                    |      |        |       |        |       |      |     |
| 40%                    |      |        |       |        |       |      |     |
| 20%                    |      |        |       |        |       |      |     |
| 0%                     |      |        |       |        |       |      |     |
| Data Source: 2         | N-15 | D-15   | J-16  | F-16   | M-16  | A-16 |     |





# **Greater New Haven Coordinated Entry Report**



39, 29%

43, 31%

## April-2016





#### Last Three Months - By Percentage