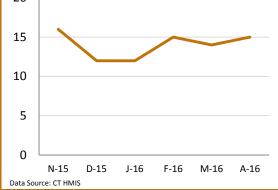

### April-2016

| 211 to CAN Appointment Wait Time |    |  |  |  |  |
|----------------------------------|----|--|--|--|--|
| (in Days)                        |    |  |  |  |  |
| Average Days This Month:         | 15 |  |  |  |  |
| Average Days Last Month:         | 14 |  |  |  |  |
| Last 6 Months Average:           | 14 |  |  |  |  |
| 20                               |    |  |  |  |  |