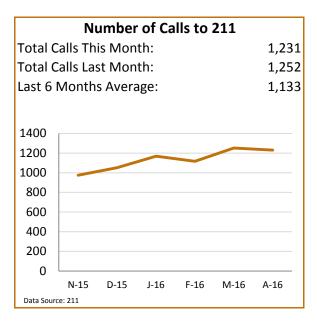

## Greater New Haven Coordinated Entry Report

### April-2016

| 211 to CAN Appointment Wait Time |    |  |  |  |  |
|----------------------------------|----|--|--|--|--|
| (in Days)                        |    |  |  |  |  |
| Average Days This Month:         | 15 |  |  |  |  |
| Average Days Last Month:         | 14 |  |  |  |  |
| Last 6 Months Average:           | 14 |  |  |  |  |
| 20                               |    |  |  |  |  |