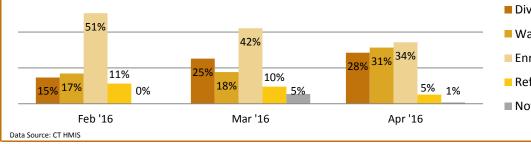

|      | 63% |
|                        |      |        |       |        |       |      |     |
| 100%                   |      |        |       |        |       |      |     |
| 80%                    |      |        |       |        |       |      |     |
| 60%                    |      |        |       |        |       |      |     |
| 40%                    |      |        |       |        |       |      |     |
| 20%                    |      |        |       |        |       |      |     |
| 0%                     |      |        |       |        |       |      |     |
| Data Source: 2         | N-15 | D-15   | J-16  | F-16   | M-16  | A-16 |     |





# **Greater New Haven Coordinated Entry Report**



39, 29%

43, 31%

## April-2016





#### Last Three Months - By Percentage