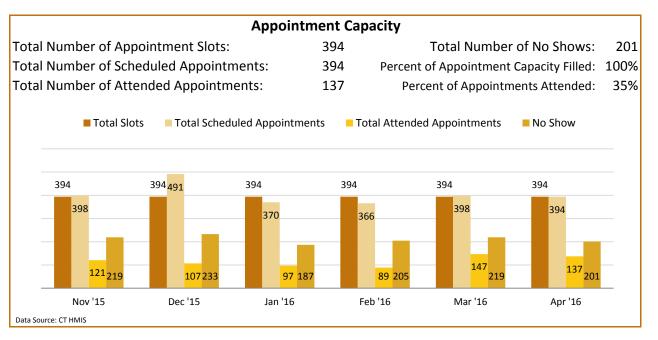

h:            |      |        |       |        |       |      | 65% |
| Last 6 Months Average: |      |        |       |        |       |      | 63% |
|                        |      |        |       |        |       |      |     |
| 100%                   |      |        |       |        |       |      |     |
| 80%                    |      |        |       |        |       |      |     |
| 60%                    |      |        |       |        |       |      |     |
| 40%                    |      |        |       |        |       |      |     |
| 20%                    |      |        |       |        |       |      |     |
| 0%                     |      |        |       |        |       |      |     |
| Data Source: 2         | N-15 | D-15   | J-16  | F-16   | M-16  | A-16 |     |





# **Greater New Haven Coordinated Entry Report**



39, 29%

43, 31%

## April-2016





#### Last Three Months - By Percentage