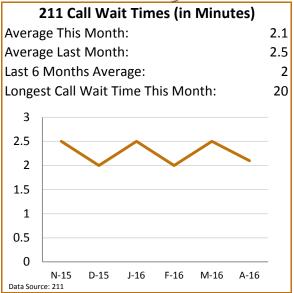

### April-2016

| 211 to CAN Appointment Wait Time |    |  |  |  |  |
|----------------------------------|----|--|--|--|--|
| (in Days)                        |    |  |  |  |  |
| Average Days This Month:         | 15 |  |  |  |  |
| Average Days Last Month:         | 14 |  |  |  |  |
| Last 6 Months Average:           | 14 |  |  |  |  |
| 20                               |    |  |  |  |  |