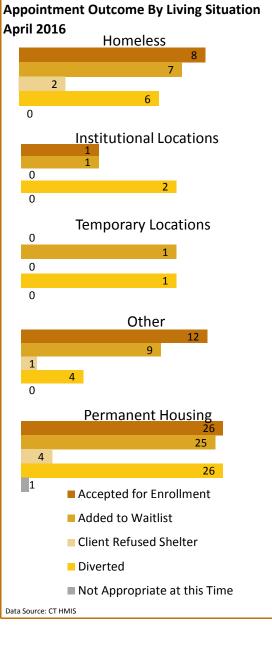

| 63% |
|                        |      |        |       |        |       |      |     |
| 100%                   |      |        |       |        |       |      |     |
| 80%                    |      |        |       |        |       |      |     |
| 60%                    |      |        |       |        |       |      |     |
| 40%                    |      |        |       |        |       |      |     |
| 20%                    |      |        |       |        |       |      |     |
| 0%                     |      |        |       |        |       |      |     |
| Data Source: 2         | N-15 | D-15   | J-16  | F-16   | M-16  | A-16 |     |





# **Greater New Haven Coordinated Entry Report**



39, 29%

43, 31%

## April-2016





#### Last Three Months - By Percentage