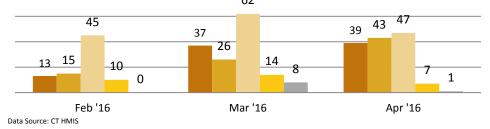

ge: |      |        |       |        |       |      | 63% |
|                        |      |        |       |        |       |      |     |
| 100%                   |      |        |       |        |       |      |     |
| 80%                    |      |        |       |        |       |      |     |
| 60%                    |      |        |       |        |       |      |     |
| 40%                    |      |        |       |        |       |      |     |
| 20%                    |      |        |       |        |       |      |     |
| 0%                     |      |        |       |        |       |      |     |
| Data Source: 2         | N-15 | D-15   | J-16  | F-16   | M-16  | A-16 |     |





# **Greater New Haven Coordinated Entry Report**



39, 29%

43, 31%

## April-2016





#### Last Three Months - By Percentage