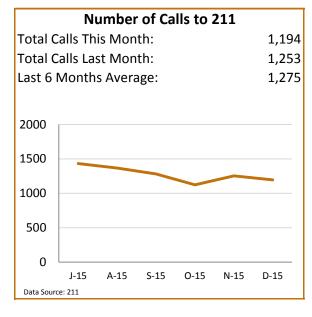

## Fairfield County Coordinated Entry Report



## December-2015









| Appointment Capacity                                                                                        |         |                           |     |                                         |                   |                   |     |
|-------------------------------------------------------------------------------------------------------------|---------|---------------------------|-----|-----------------------------------------|-------------------|-------------------|-----|
| Total Number o                                                                                              | 611     | Total Number of No Shows: |     |                                         | 138               |                   |     |
| Total Number of Scheduled Appointments: