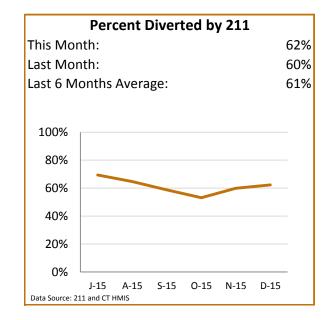

## Fairfield County Coordinated Entry Report



## December-2015









| Appointment Capacity                                                                                        |         |                           |     |                                         |                   |                   |     |
|-------------------------------------------------------------------------------------------------------------|---------|---------------------------|-----|-----------------------------------------|-------------------|-------------------|-----|
| Total Number o                                                                                              | 611     | Total Number of No Shows: |     |                                         | 138               |                   |     |
| Total Number of Scheduled Appointments: