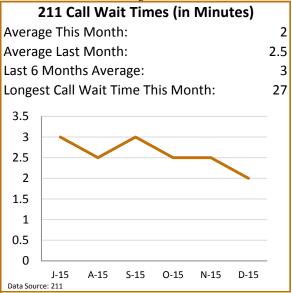

## Fairfield County Coordinated Entry Report



## December-2015









| Appointment Capacity                                                                                        |         |                           |     |                                         |                   |                   |     |
|-------------------------------------------------------------------------------------------------------------|---------|---------------------------|-----|-----------------------------------------|-------------------|-------------------|-----|
| Total Number o                                                                                              | 611     | Total Number of No Shows: |     |                                         | 138               |                   |     |
| Total Number of Scheduled Appointments: