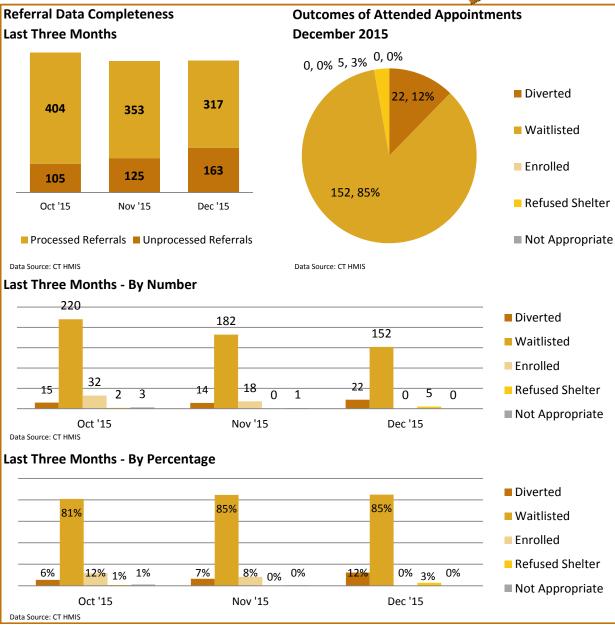

Total Slots Total Scheduled Appointments Total Attended Appointments No Show<br>611 611 611 611 611 611 611 |         |                           |     |                                         |                   |                   |     |
| 622<br>253                                                                                                  | 243     | 568<br>264<br>194         | 509 | 272<br>132                              | 478<br>215<br>138 | 480<br>179<br>138 |     |
| Jul '15<br>Data Source: CT HMIS                                                                             | Aug '15 | Sep '15                   | Oc  | t '15                                   | Nov '15           | Dec '15           |     |



## Fairfield County Coordinated Entry Report



## December-2015