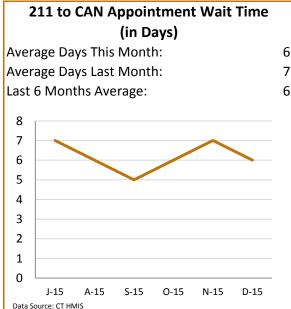

## Fairfield County Coordinated Entry Report



## December-2015









| Appointment Capacity                                                                                        |         |                           |     |                                         |                   |                   |     |
|-------------------------------------------------------------------------------------------------------------|---------|---------------------------|-----|-----------------------------------------|-------------------|-------------------|-----|
| Total Number o                                                                                              | 611     | Total Number of No Shows: |     |                                         | 138               |                   |     |
| Total Number of Scheduled Appointments: