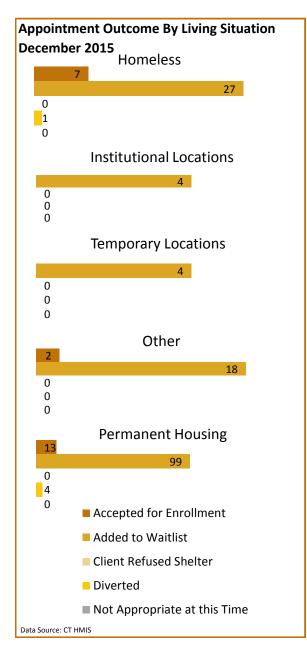

otal Slots Total Scheduled Appointments Total Attended Appointments No Show<br>611 611 611 611 611 611 611 |         |                           |     |                                         |                   |                   |     |
| 622<br>253                                                                                                  | 243     | 568<br>264<br>194         | 509 | 272<br>132                              | 478<br>215<br>138 | 480<br>179<br>138 |     |
| Jul '15<br>Data Source: CT HMIS                                                                             | Aug '15 | Sep '15                   | Oc  | t '15                                   | Nov '15           | Dec '15           |     |



## Fairfield County Coordinated Entry Report



## December-2015