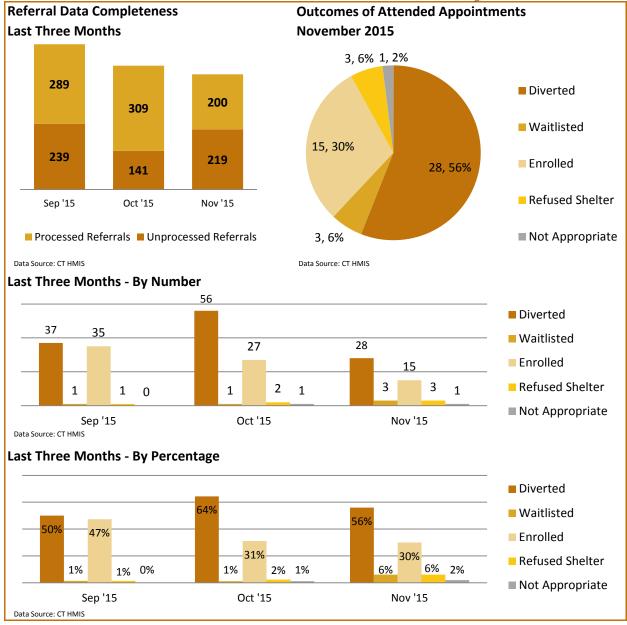

|      |      |      |      |    |
| 20                                         |                      |           |      |      |      |      |    |
| 15                                         |                      | ackslash  |      |      |      |      |    |
| 10                                         |                      |           |      |      |      |      |    |
| 5                                          |                      |           |      |      |      |      |    |
| 0                                          |                      |           |      |      |      |      | -  |
| Data Sou                                   | J-15<br>rce: CT HMIS | J-15<br>s | A-15 | S-15 | 0-15 | N-15 |    |





# **Greater Hartford Coordinated Entry Report**



## November-2015