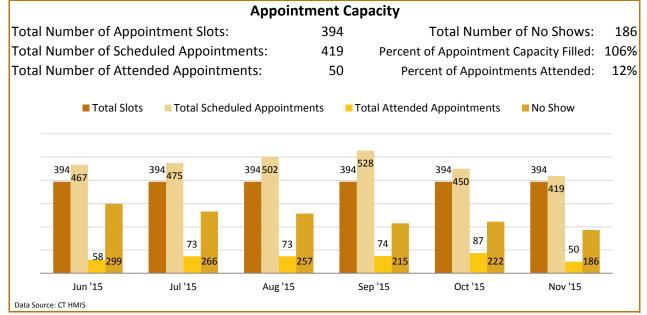

# **Greater Hartford Coordinated Entry Report**

## November-2015

| 211 to CAN Appointment Wait Time (in Days) |                      |           |      |      |      |      |    |
|--------------------------------------------|----------------------|-----------|------|------|------|------|----|
| Average Days This Month:                   |                      |           |      |      |      |      | 20 |
| Average Days Last Month:                   |                      |           |      |      |      |      | 17 |
| Last 6 Months Average:                     |                      |           |      |      |      |      | 17 |
| 35                                         |                      |           |      |      |      |      |    |
| 30                                         |                      |           |      |      |      |      |    |
| 25                                         | -                    |           |      |      |      |      |    |
| 20                                         |                      |           |      |      |      |      |    |
| 15                                         |                      | ackslash  |      |      |      |      |    |
| 10                                         |                      |           |      |      |      |      |    |
| 5                                          |                      |           |      |      |      |      |    |
| 0                                          |                      |           |      |      |      |      | -  |
| Data Sou                                   | J-15<br>rce: CT HMIS | J-15<br>s | A-15 | S-15 | 0-15 | N-15 |    |