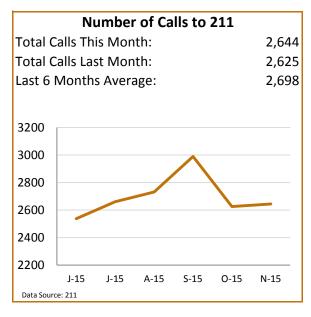

# **Greater Hartford Coordinated Entry Report**

## November-2015

| 211 to CAN Appointment Wait Time (in Days) |                      |           |      |      |      |      |    |
|--------------------------------------------|----------------------|-----------|------|------|------|------|----|
| Average Days This Month:                   |                      |           |      |      |      |      | 20 |
| Average Days Last Month:                   |                      |           |      |      |      |      | 17 |
| Last 6 Months Average:                     |                      |           |      |      |      |      | 17 |
| 35                                         |                      |           |      |      |      |      |    |
| 30                                         |                      |           |      |      |      |      |    |
| 25                                         | -                    |           |      |      |      |      |    |
| 20                                         |                      |           |      |      |      |      |    |
| 15                                         |                      | ackslash  |      |      |      |      |    |
| 10                                         |                      |           |      |      |      |      |    |
| 5                                          |                      |           |      |      |      |      |    |
| 0                                          |                      |           |      |      |      |      | -  |
| Data Sou                                   | J-15<br>rce: CT HMIS | J-15<br>s | A-15 | S-15 | 0-15 | N-15 |    |