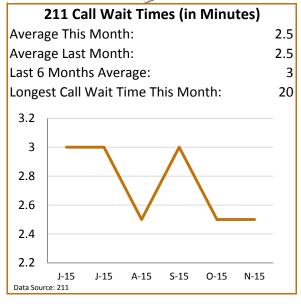

# **Greater Hartford Coordinated Entry Report**

## November-2015

| 211 to CAN Appointment Wait Time (in Days) |                      |           |      |      |      |      |    |
|--------------------------------------------|----------------------|-----------|------|------|------|------|----|
| Average Days This Month:                   |                      |           |      |      |      |      | 20 |
| Average Days Last Month:                   |                      |           |      |      |      |      | 17 |
| Last 6 Months Average:                     |                      |           |      |      |      |      | 17 |
| 35                                         |                      |           |      |      |      |      |    |
| 30                                         |                      |           |      |      |      |      |    |
| 25                                         | -                    |           |      |      |      |      |    |
| 20                                         |                      |           |      |      |      |      |    |
| 15                                         |                      | ackslash  |      |      |      |      |    |
| 10                                         |                      |           |      |      |      |      |    |
| 5                                          |                      |           |      |      |      |      |    |
| 0                                          |                      |           |      |      |      |      | -  |
| Data Sou                                   | J-15<br>rce: CT HMIS | J-15<br>s | A-15 | S-15 | 0-15 | N-15 |    |