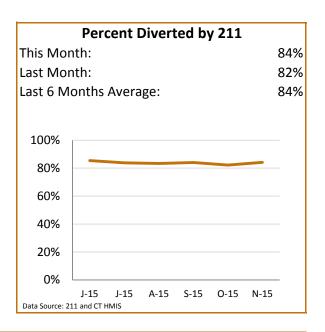

# **Greater Hartford Coordinated Entry Report**

## November-2015

| 211 to CAN Appointment Wait Time (in Days) |                      |           |      |      |      |      |    |
|--------------------------------------------|----------------------|-----------|------|------|------|------|----|
| Average Days This Month:                   |                      |           |      |      |      |      | 20 |
| Average Days Last Month:                   |                      |           |      |      |      |      | 17 |
| Last 6 Months Average:                     |                      |           |      |      |      |      | 17 |
| 35                                         |                      |           |      |      |      |      |    |
| 30                                         |                      |           |      |      |      |      |    |
| 25                                         | -                    |           |      |      |      |      |    |
| 20                                         |                      |           |      |      |      |      |    |
| 15                                         |                      | ackslash  |      |      |      |      |    |
| 10                                         |                      |           |      |      |      |      |    |
| 5                                          |                      |           |      |      |      |      |    |
| 0                                          |                      |           |      |      |      |      | -  |
| Data Sou                                   | J-15<br>rce: CT HMIS | J-15<br>s | A-15 | S-15 | 0-15 | N-15 |    |