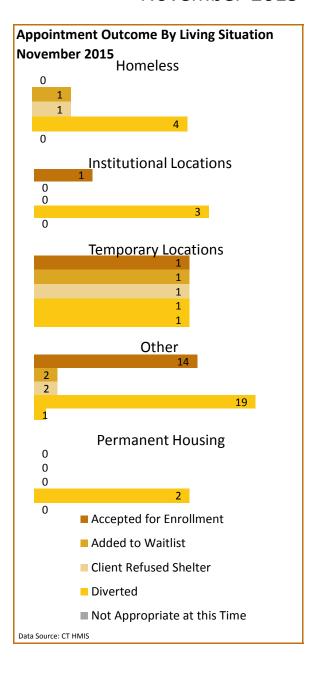

|      |      |      |    |
| 20                                         |                      |           |      |      |      |      |    |
| 15                                         |                      | ackslash  |      |      |      |      |    |
| 10                                         |                      |           |      |      |      |      |    |
| 5                                          |                      |           |      |      |      |      |    |
| 0                                          |                      |           |      |      |      |      | -  |
| Data Sou                                   | J-15<br>rce: CT HMIS | J-15<br>s | A-15 | S-15 | 0-15 | N-15 |    |





# **Greater Hartford Coordinated Entry Report**



## November-2015