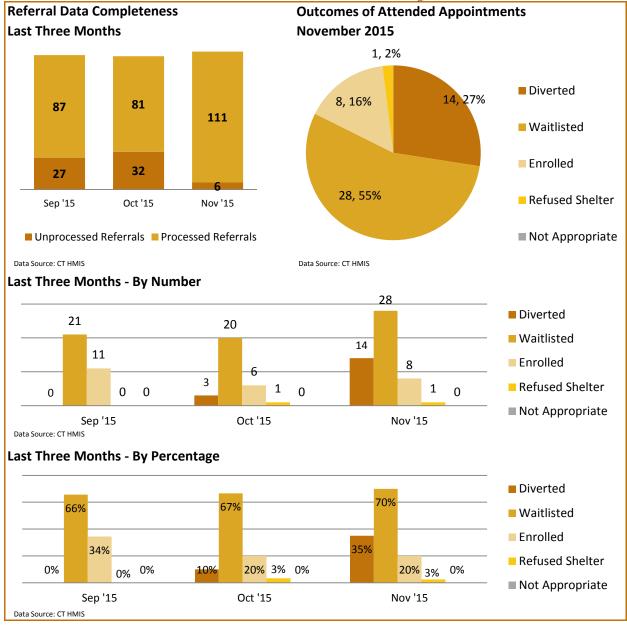

## November-2015

## Central CT Coordinated Entry Report

| 211 to CAN Appointment Wait Time (in Days) |                      |      |      |      |      |      |    |  |
|--------------------------------------------|----------------------|------|------|------|------|------|----|--|
| Average Days This Month:                   |                      |      |      |      |      |      | 26 |  |
| Average Days Last Month:                   |                      |      |      |      |      |      | 24 |  |
| Last 6 Months Average:                     |                      |      |      |      |      |      | 15 |  |
| 30                                         |                      |      |      |      |      |      |    |  |
| 25                                         |                      |      |      |      |      |      |    |  |
| 20                                         |                      |      |      |      |      |      |    |  |
| 15                                         |                      |      |      |      |      |      |    |  |
| 10                                         |                      |      | _/   |      |      |      |    |  |
| 5                                          |                      |      |      |      |      |      |    |  |
| 0                                          |                      |      |      |      |      |      |    |  |
|                                            | J-15                 | J-15 | A-15 | S-15 | 0-15 | N-15 |    |  |
| Data Sou                                   | Data Source: CT HMIS |      |      |      |      |      |    |  |

## Central CT Coordinated Entry Report