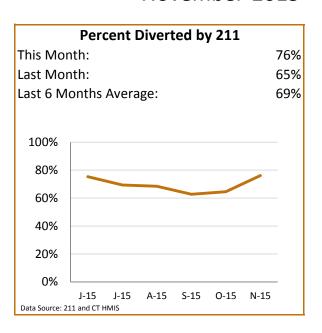

## November-2015

## Central CT Coordinated Entry Report









| 211 to CAN Appointment Wait Time (in Days) |                      |      |      |      |      |      |    |  |
|--------------------------------------------|----------------------|------|------|------|------|------|----|--|
| Average Days This Month:                   |                      |      |      |      |      |      | 26 |  |
| Average Days Last Month:                   |                      |      |      |      |      |      | 24 |  |
| Last 6 Months Average:                     |                      |      |      |      |      |      | 15 |  |
| 30                                         |                      |      |      |      |      |      |    |  |
| 25                                         |                      |      |      |      |      |      |    |  |
| 20