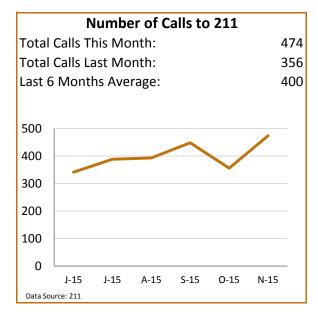

## November-2015

## Central CT Coordinated Entry Report









| 211 to CAN Appointment Wait Time (in Days) |                      |      |      |      |      |      |    |  |
|--------------------------------------------|----------------------|------|------|------|------|------|----|--|
| Average Days This Month:                   |                      |      |      |      |      |      | 26 |  |
| Average Days Last Month:                   |                      |      |      |      |      |      | 24 |  |
| Last 6 Months Average:                     |                      |      |      |      |      |      | 15 |  |
| 30                                         |                      |      |      |      |      |      |    |  |
| 25                                         |                      |      |      |      |      |      |    |  |
| 2