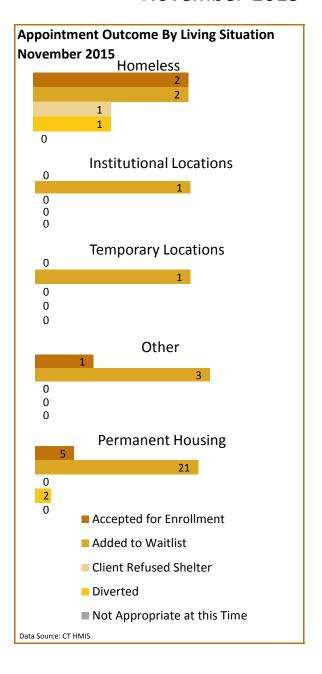

## November-2015

## Central CT Coordinated Entry Report

| 211 to CAN Appointment Wait Time (in Days) |                      |      |      |      |      |      |    |  |
|--------------------------------------------|----------------------|------|------|------|------|------|----|--|
| Average Days This Month:                   |                      |      |      |      |      |      | 26 |  |
| Average Days Last Month:                   |                      |      |      |      |      |      | 24 |  |
| Last 6 Months Average:                     |                      |      |      |      |      |      | 15 |  |
| 30                                         |                      |      |      |      |      |      |    |  |
| 25                                         |                      |      |      |      |      |      |    |  |
| 20                                         |                      |      |      |      |      |      |    |  |
| 15                                         |                      |      |      |      |      |      |    |  |
| 10                                         |                      |      | _/   |      |      |      |    |  |
| 5                                          |                      |      |      |      |      |      |    |  |
| 0                                          |                      |      |      |      |      |      |    |  |
|                                            | J-15                 | J-15 | A-15 | S-15 | 0-15 | N-15 |    |  |
| Data Sou                                   | Data Source: CT HMIS |      |      |      |      |      |    |  |

## Central CT Coordinated Entry Report