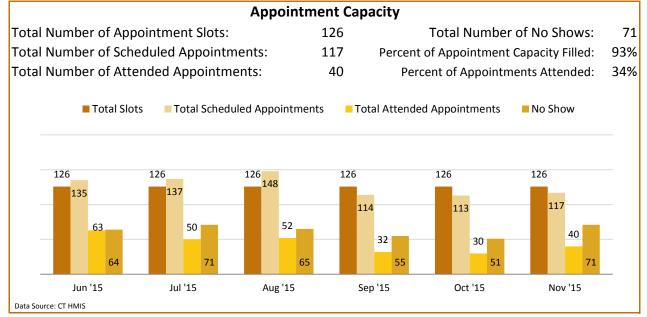

|  |
| 20                                         |                      |      |      |      |      |      |    |  |
| 15                                         |                      |      |      |      |      |      |    |  |
| 10                                         |                      |      | _/   |      |      |      |    |  |
| 5                                          |                      |      |      |      |      |      |    |  |
| 0                                          |                      |      |      |      |      |      |    |  |
|                                            | J-15                 | J-15 | A-15 | S-15 | 0-15 | N-15 |    |  |
| Data Sou                                   | Data Source: CT HMIS |      |      |      |      |      |    |  |





## Central CT Coordinated Entry Report



## November-2015