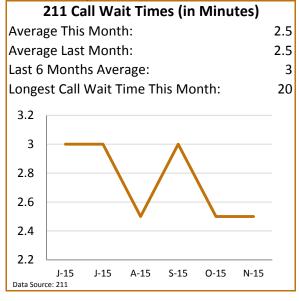

## November-2015

## Central CT Coordinated Entry Report









| 211 to CAN Appointment Wait Time (in Days) |                      |      |      |      |      |      |    |  |
|--------------------------------------------|----------------------|------|------|------|------|------|----|--|
| Average Days This Month:                   |                      |      |      |      |      |      | 26 |  |
| Average Days Last Month:                   |                      |      |      |      |      |      | 24 |  |
| Last 6 Months Average:                     |                      |      |      |      |      |      | 15 |  |
| 30                                         |                      |      |      |      |      |      |    |  |
| 25                                         |                      |      |      |      |      |      |    |  |
| 20