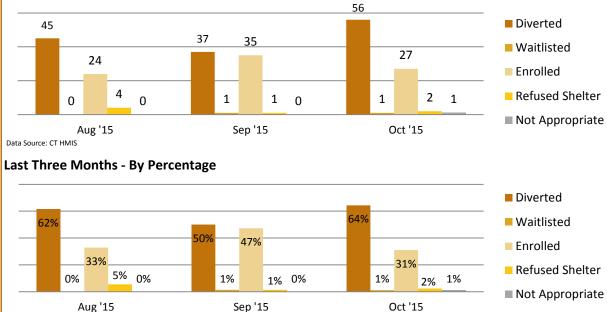

## **Greater Hartford Coordinated Entry Report**

Diverted

Waitlisted

Enrolled

Refused Shelter

Not Appropriate

56,65%