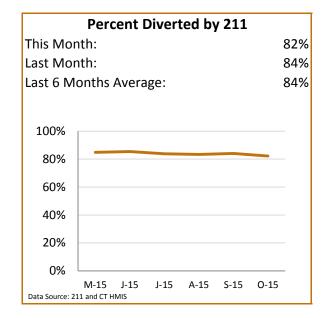

## Greater Hartford Coordinated Entry Report



## October-2015









|                                                                                                                         |                   | Appoin             | tment Ca                | pacity       |                                                                                                           |         |  |
|-------------------------------------------------------------------------------------------------------------------------|-------------------|--------------------|-------------------------|--------------|-----------------------------------------------------------------------------------------------------------|---------|--|
| Total Number of Appointment Slots:<br>Total Number of Scheduled Appointments:<br>Total Number of Attended Appointments: |                   |