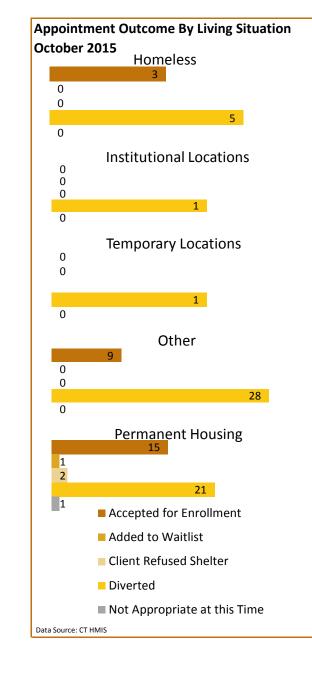

| Jun '15           | Jul '15            | A                       | ug '15       | Sep '15                                                                                                   | Oct '15 |  |
| ata Source: CT HMIS                                                                                                     |                   |                    |                         |              |                                                                                                           |         |  |



## **Greater Hartford Coordinated Entry Report**



Diverted

Waitlisted

Enrolled

Refused Shelter

Not Appropriate

56,65%

## October-2015



Data Source: CT HMIS