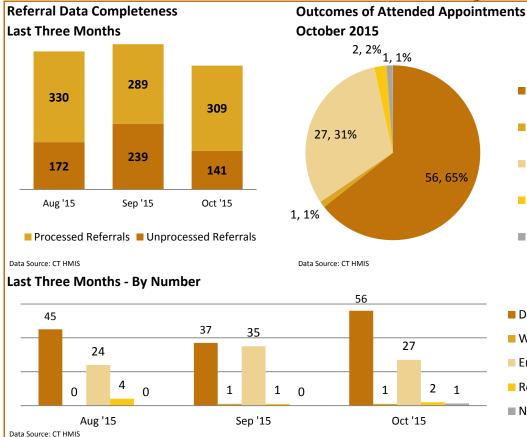

## **Greater Hartford Coordinated Entry Report**

Diverted

Waitlisted

Enrolled

Refused Shelter

Not Appropriate

56,65%