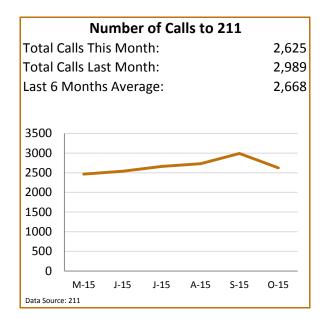

## Greater Hartford Coordinated Entry Report



## October-2015









|                                                                                                                         |                   | Appoin             | tment Ca                | pacity       |                                                                                                           |         |  |
|-------------------------------------------------------------------------------------------------------------------------|-------------------|--------------------|-------------------------|--------------|-----------------------------------------------------------------------------------------------------------|---------|--|
| Total Number of Appointment Slots:<br>Total Number of Scheduled Appointments:<br>Total Number of Attended Appointments: |