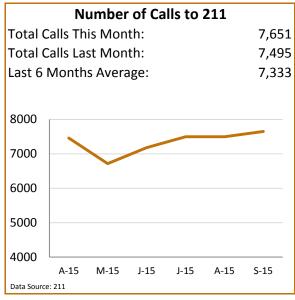

## September-2015

| 5000                             |      |      |      |      |      |      |    |  |
|----------------------------------|------|------|------|------|------|------|----|--|
| 4000                             |      |      |      |      |      |      | -  |  |
|                                  | A-15 | M-15 | J-15 | J-15 | A-15 | S-15 |    |  |
| Data Source: 211                 |      |      |      |      |      |      |    |  |
|                                  |      |      |      |      |      |      |    |  |
| 211 to CAN Appointment Wait Time |      |      |      |      |      |      |    |  |
| (in Days)                        |      |      |      |      |      |      |    |  |
| Average Days This Month:         |      |      |      |      |      |      | 9  |  |
| Average Days Last Month:         |      |      |      |      |      |      | 8  |  |
| Last 6 Months Average:           |      |      |      |      |      |      | L1 |  |
|                                  |      |      |      |      |      |      |    |  |
| 20                               |      |      |      |      |      |      |    |  |
|                                  |      |      |      |      |      |      |    |  |
| 15                               |      |      |      |      |      |      |    |  |
|                                  |      |      |      |      |      |      |    |  |
| 10                               |      |      |      |      |      |      |    |  |
|                                  |      |      |      |      |      |      |    |  |
| 5                                |      |      |      |      |      |      |    |  |
|                                  |      |      |      |      |      |      |    |  |
|                                  |      |      |      |      |      |      |    |  |