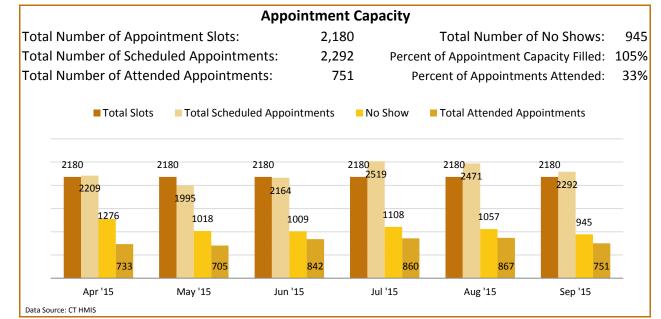

|      |      |      |      |      |    |  |
|                                  |      |      |      |      |      |      |    |  |
| 15                               |      |      |      |      |      |      |    |  |
|                                  |      |      |      |      |      |      |    |  |
| 10                               |      |      |      |      |      |      |    |  |
|                                  |      |      |      |      |      |      |    |  |
| 5                                |      |      |      |      |      |      |    |  |
|                                  |      |      |      |      |      |      |    |  |
|                                  |      |      |      |      |      |      |    |  |

J-15

M-15

Data Source: CT HMIS

J-15

A-15

S-15









## Statewide Coordinated Entry Report





## September-2015