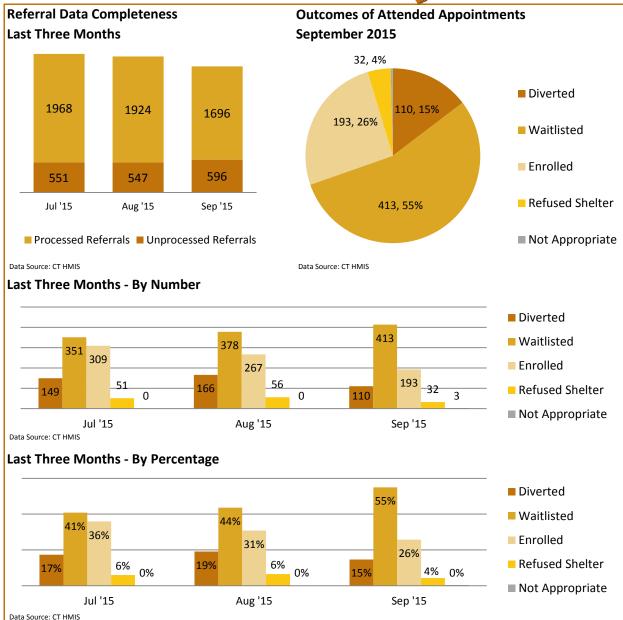

|
|                                  |      |      |      |      |      |      |    |  |
| 15                               |      |      |      |      |      |      |    |  |
|                                  |      |      |      |      |      |      |    |  |
| 10                               |      |      |      |      |      |      |    |  |
|                                  |      |      |      |      |      |      |    |  |
| 5                                |      |      |      |      |      |      |    |  |
|                                  |      |      |      |      |      |      |    |  |
|                                  |      |      |      |      |      |      |    |  |

J-15

M-15

Data Source: CT HMIS

J-15

A-15

S-15









## Statewide Coordinated Entry Report





## September-2015