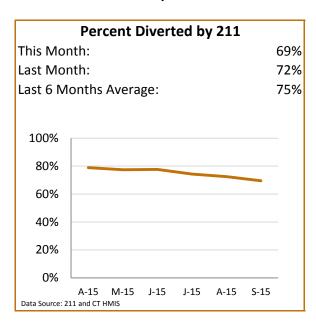

|      |      |      |      |      |    |  |
|                                  |      |      |      |      |      |      |    |  |
| 15                               |      |      |      |      |      |      |    |  |
|                                  |      |      |      |      |      |      |    |  |
| 10                               |      |      |      |      |      |      |    |  |
|                                  |      |      |      |      |      |      |    |  |
| 5                                |      |      |      |      |      |      |    |  |
|                                  |      |      |      |      |      |      |    |  |
|                                  |      |      |      |      |      |      |    |  |

J-15

M-15

Data Source: CT HMIS

J-15

A-15

S-15









## Statewide Coordinated Entry Report





## September-2015