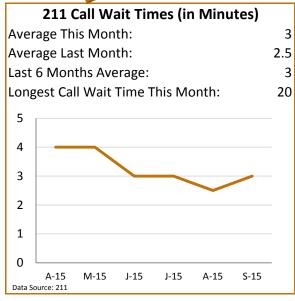

## September-2015

| 5000                             |      |      |      |      |      |      |    |  |
|----------------------------------|------|------|------|------|------|------|----|--|
| 4000                             |      |      |      |      |      |      | -  |  |
|                                  | A-15 | M-15 | J-15 | J-15 | A-15 | S-15 |    |  |
| Data Source: 211                 |      |      |      |      |      |      |    |  |
|                                  |      |      |      |      |      |      |    |  |
| 211 to CAN Appointment Wait Time |      |      |      |      |      |      |    |  |
| (in Days)                        |      |      |      |      |      |      |    |  |
| Average Days This Month:         |      |      |      |      |      |      | 9  |  |
| Average Days Last Month:         |      |      |      |      |      |      | 8  |  |
| Last 6 Months Average:           |      |      |      |      |      |      | L1 |  |
|                                  |      |      |      |      |      |      |    |  |
| 20                               |      |      |      |      |      |      |    |  |
|                                  |      |      |      |      |      |      |    |  |
| 15                               |      |      |      |      |      |      |    |  |
|                                  |      |      |      |      |      |      |    |  |
| 10                               |      |      |      |      |      |      |    |  |
|                                  |      |      |      |      |      |      |    |  |
| 5                                |      |      |      |      |      |      |    |  |
|                                  |      |      |      |      |      |      |    |  |
|                                  |      |      |      |      |      |      |    |  |