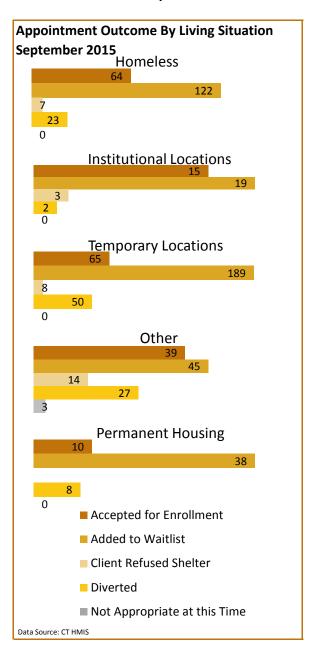

|      |      |      |      |      |      |    |  |
| 15                               |      |      |      |      |      |      |    |  |
|                                  |      |      |      |      |      |      |    |  |
| 10                               |      |      |      |      |      |      |    |  |
|                                  |      |      |      |      |      |      |    |  |
| 5                                |      |      |      |      |      |      |    |  |
|                                  |      |      |      |      |      |      |    |  |
|                                  |      |      |      |      |      |      |    |  |

J-15

M-15

Data Source: CT HMIS

J-15

A-15

S-15









## Statewide Coordinated Entry Report





## September-2015