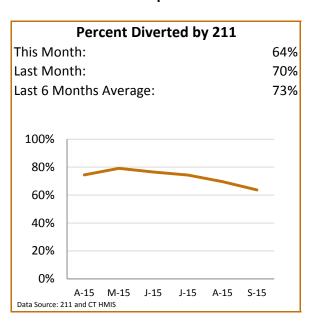

t 6 Months Average:  |      |      |      |      |      | 1,315 |
|                         |      |      |      |      |      |       |
| 2000                    |      |      |      |      |      |       |
| 1500                    |      |      |      |      |      |       |
| 1000                    |      |      |      |      |      |       |
| 500                     |      |      |      |      |      |       |
| 0                       |      |      |      |      |      |       |
|                         | A-15 | M-15 | J-15 | J-15 | A-15 | S-15  |
| Data Source: 211        |      |      |      |      |      |       |

(in Days)

Average Days This Month:

Average Days Last Month:

M-15

J-15

J-15

A-15

S-15

Last 6 Months Average:

30

25 20

15

10

5

Data Source: CT HMIS











#### Greater New Haven Coordinated Entry Report





# September-2015