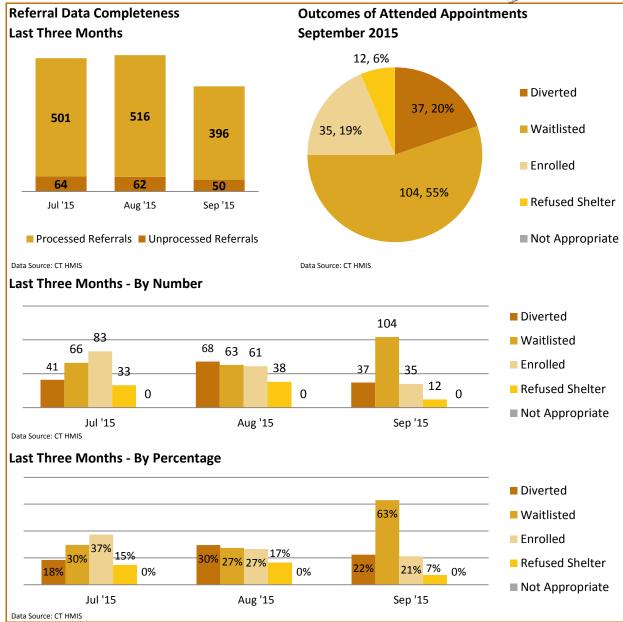

1,315 |
|                         |      |      |      |      |      |       |
| 2000                    |      |      |      |      |      |       |
| 1500                    |      |      |      |      |      |       |
| 1000                    |      |      |      |      |      |       |
| 500                     |      |      |      |      |      |       |
| 0                       |      |      |      |      |      |       |
|                         | A-15 | M-15 | J-15 | J-15 | A-15 | S-15  |
| Data Source: 211        |      |      |      |      |      |       |

(in Days)

Average Days This Month:

Average Days Last Month:

M-15

J-15

J-15

A-15

S-15

Last 6 Months Average:

30

25 20

15

10

5

Data Source: CT HMIS











#### Greater New Haven Coordinated Entry Report





# September-2015