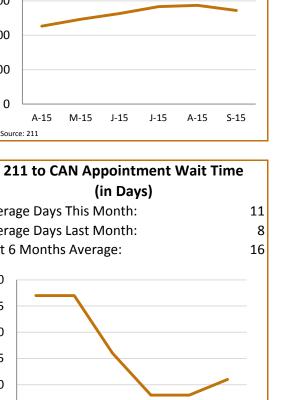

(in Days)

Average Days This Month:

Average Days Last Month:

M-15

J-15

J-15

A-15

S-15

Last 6 Months Average:

30

25 20

15

10

5

Data Source: CT HMIS