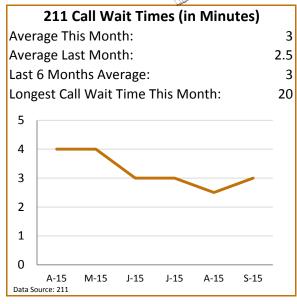

# September-2015

| Number of Calls to 211  |      |      |      |      |      |       |
|-------------------------|------|------|------|------|------|-------|
| Total Calls This Month: |      |      |      |      |      | 1,360 |
| Total Calls Last Month: |      |      |      |      |      | 1,434 |
| Last 6 Months Average:  |      |      |      |      |      | 1,315 |
|                         |      |      |      |      |      |       |
| 2000                    |      |      |      |      |      |       |
| 1500                    |      |      |      |      |      |       |
| 1000                    |      |      |      |      |      |       |
| 500                     |      |      |      |      |      |       |
| 0                       |      |      |      |      |      |       |
|                         | A-15 | M-15 | J-15 | J-15 | A-15 | S-15  |
| Data Source: 211        |      |      |      |      |      |       |