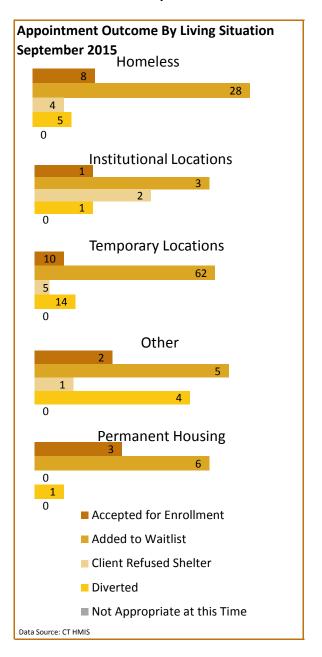

|      |      |      |      |      |       |
| 2000                    |      |      |      |      |      |       |
| 1500                    |      |      |      |      |      |       |
| 1000                    |      |      |      |      |      |       |
| 500                     |      |      |      |      |      |       |
| 0                       |      |      |      |      |      |       |
|                         | A-15 | M-15 | J-15 | J-15 | A-15 | S-15  |
| Data Source: 211        |      |      |      |      |      |       |

(in Days)

Average Days This Month:

Average Days Last Month:

M-15

J-15

J-15

A-15

S-15

Last 6 Months Average:

30

25 20

15

10

5

Data Source: CT HMIS











#### Greater New Haven Coordinated Entry Report





# September-2015