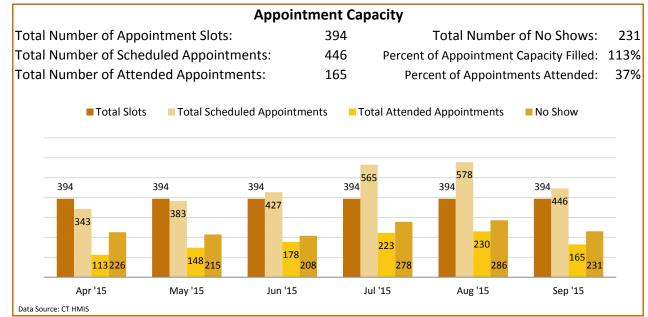

6 Months Average:  |      |      |      |      |      | 1,315 |
|                         |      |      |      |      |      |       |
| 2000                    |      |      |      |      |      |       |
| 1500                    |      |      |      |      |      |       |
| 1000                    |      |      |      |      |      |       |
| 500                     |      |      |      |      |      |       |
| 0                       |      |      |      |      |      |       |
|                         | A-15 | M-15 | J-15 | J-15 | A-15 | S-15  |
| Data Source: 211        |      |      |      |      |      |       |

(in Days)

Average Days This Month:

Average Days Last Month:

M-15

J-15

J-15

A-15

S-15

Last 6 Months Average:

30

25 20

15

10

5

Data Source: CT HMIS











#### Greater New Haven Coordinated Entry Report





# September-2015