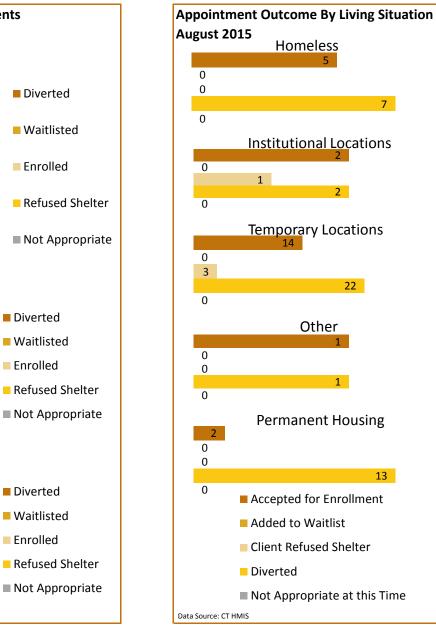

## August-2015

4%

Jul '15

5% 0%

3%

Data Source: CT HMIS

Jun '15

Homeless

5% 0%

0%

Aug '15