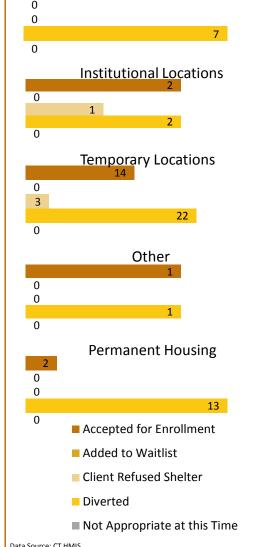

## **Greater Hartford Coordinated Entry Report**

## August-2015

4%

Jul '15

5% 0%

3%

Data Source: CT HMIS

Jun '15

Homeless

5% 0%

0%

Aug '15