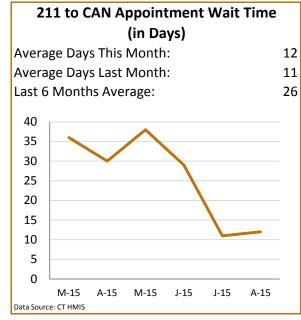

## Greater Hartford Coordinated Entry Report



## August-2015









|                                                                               |                  | Appointm         | nent Capa  | acity                                                                |            |                    |             |
|-------------------------------------------------------------------------------|------------------|------------------|------------|----------------------------------------------------------------------|------------|--------------------|-------------|
| Total Number of Appointment Slots:<br>Total Number of Scheduled Appointments: |                  |                  | 394        | Total Number of No Shows:<br>Percent of Appointment Capacity Filled: |            |                    | 257<br>127% |
|