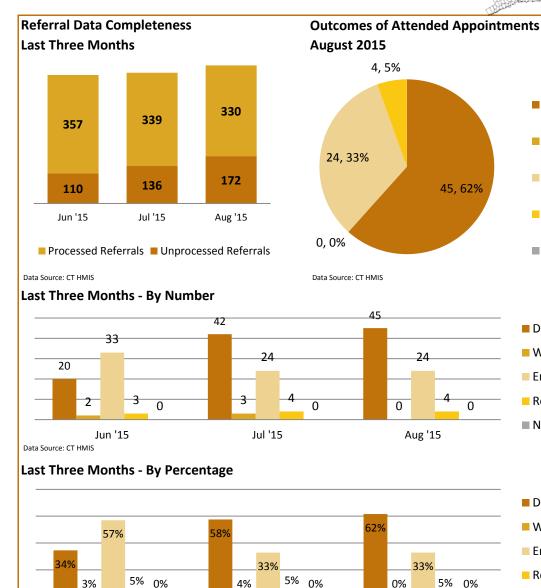

## August-2015

|                                                                               |                  | Appointm         | nent Capa  | acity                                                                |            |                    |             |
|-------------------------------------------------------------------------------|------------------|------------------|------------|----------------------------------------------------------------------|------------|--------------------|-------------|
| Total Number of Appointment Slots:<br>Total Number of Scheduled Appointments: |                  |                  | 394        | Total Number of No Shows:<br>Percent of Appointment Capacity Filled: |            |                    | 257<br>127% |
|                                                                               |                  |                  | 502        |                                                                      |            |                    |             |
| Total Number of Attended Appointments:                                        |                  |                  | 73         | Percent of Appointments Attended:                                    |            |                    | 15%         |
| Total Slo                                                                     | ts 📕 Total Schec | duled Appointmer | nts 🗖 Tota | al Attended Ap                                                       | pointments | No Show            |             |
| 597                                                                           | 616              |                  |            |                                                                      |            | _                  |             |
| 394                                                                           | 394              | 394<br>460       | 394<br>467 | 39                                                                   | 475        | <sup>394</sup> 502 |             |
| 107<br>444                                                                    | 116<br>446       | 58               |            | 58<br>299                                                            | 73<br>266  | 73                 |             |
| Mar '15                                                                       | Apr '15          | May '15          | Jun        | '15                                                                  | Jul '15    | Aug '15            |             |
| Data Source: CT HMIS                                                          |                  |                  |            |                                                                      |            |                    |             |