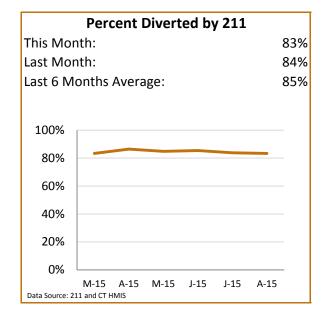

## Greater Hartford Coordinated Entry Report



## August-2015









|                                                                               |                  | Appointm         | nent Capa  | acity                                                                |            |                    |             |
|-------------------------------------------------------------------------------|------------------|------------------|------------|----------------------------------------------------------------------|------------|--------------------|-------------|
| Total Number of Appointment Slots:<br>Total Number of Scheduled Appointments: |                  |                  | 394        | Total Number of No Shows:<br>Percent of Appointment Capacity Filled: |            |                    | 257<br>127% |
|