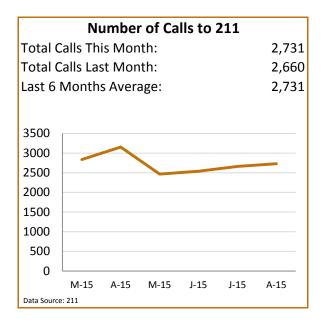

## Greater Hartford Coordinated Entry Report



## August-2015









|                                                                               |                  | Appointm         | nent Capa  | acity                                                                |            |                    |             |
|-------------------------------------------------------------------------------|------------------|------------------|------------|----------------------------------------------------------------------|------------|--------------------|-------------|
| Total Number of Appointment Slots:<br>Total Number of Scheduled Appointments: |                  |                  | 394        | Total Number of No Shows:<br>Percent of Appointment Capacity Filled: |            |                    | 257<br>127% |
|