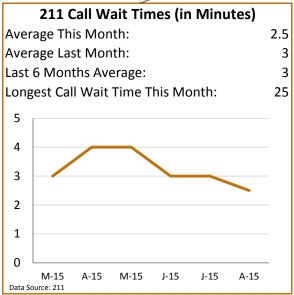

## Greater Hartford Coordinated Entry Report



## August-2015









|                                                                               |                  | Appointm         | nent Capa  | acity                                                                |            |                    |             |
|-------------------------------------------------------------------------------|------------------|------------------|------------|----------------------------------------------------------------------|------------|--------------------|-------------|
| Total Number of Appointment Slots:<br>Total Number of Scheduled Appointments: |                  |                  | 394        | Total Number of No Shows:<br>Percent of Appointment Capacity Filled: |            |                    | 257<br>127% |
|