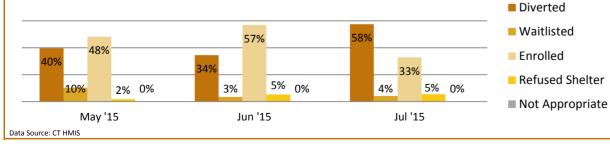

| 50<br>58<br>316 | <sup>394</sup><br>467<br>58<br>299 | <sup>394</sup> 475<br>73<br>266 |      |
| Feb '15                                                                           | Mar '15                          | Apr '15          | М        | ay '15          | Jun '15                            | Jul '15                         |      |
| Data Source: CT HMIS                                                              |                                  |                  |          |                 |                                    |                                 |      |



## **Greater Hartford Coordinated Entry Report**



Diverted

Waitlisted

Enrolled

Refused Shelter

Not Appropriate

42, 58%

#### July-2015





4,5%

24, 33%

3,4%

# Last Three Months - By Percentage