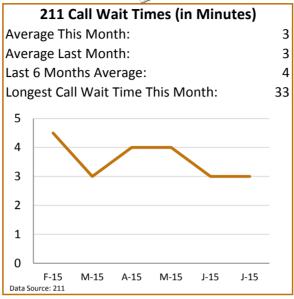

## Greater Hartford Coordinated Entry Report



#### July-2015









|                                                                                   |                                  | Appoint          | nent Cap | acity           |                                    |                                 |      |
|-----------------------------------------------------------------------------------|----------------------------------|------------------|----------|-----------------|------------------------------------|---------------------------------|------|
| Total Number of App                                                               | tal Number of Appointment Slots: |                  |          |                 | Total Number of No Shows:          |                                 | 266  |
| Total Number of Scheduled Appointments:<br>Total Numb