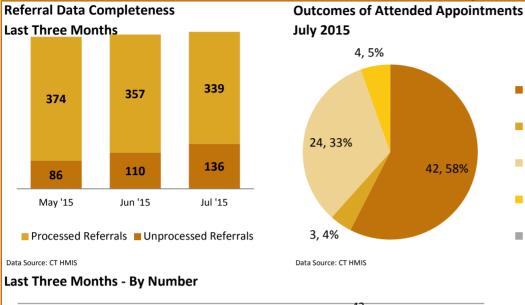

97<br>394<br>107<br>107<br>444  | 394<br>116<br>44 |          | 50<br>58<br>316 | <sup>394</sup><br>467<br>58<br>299 | <sup>394</sup> 475<br>73<br>266 |      |
| Feb '15                                                                           | Mar '15                          | Apr '15          | М        | ay '15          | Jun '15                            | Jul '15                         |      |
| Data Source: CT HMIS                                                              |                                  |                  |          |                 |                                    |                                 |      |



## **Greater Hartford Coordinated Entry Report**



Diverted

Waitlisted

Enrolled

Refused Shelter

Not Appropriate

42, 58%

#### July-2015





4,5%

24, 33%

3,4%

# Last Three Months - By Percentage