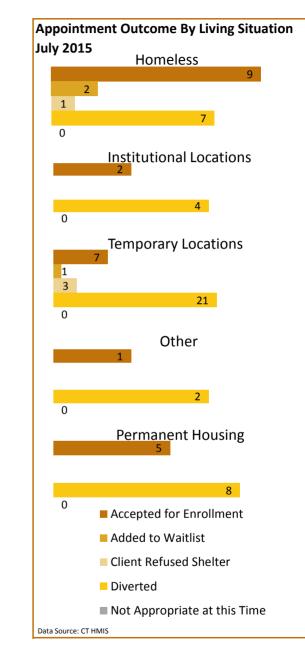

50<br>58<br>316 | <sup>394</sup><br>467<br>58<br>299 | <sup>394</sup> 475<br>73<br>266 |      |
| Feb '15                                                                           | Mar '15                          | Apr '15          | М        | ay '15          | Jun '15                            | Jul '15                         |      |
| Data Source: CT HMIS                                                              |                                  |                  |          |                 |                                    |                                 |      |



## **Greater Hartford Coordinated Entry Report**



Diverted

Waitlisted

Enrolled

Refused Shelter

Not Appropriate

42, 58%

#### July-2015





4,5%

24, 33%

3,4%

# Last Three Months - By Percentage