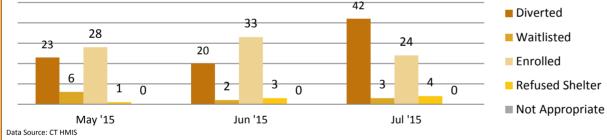

## **Greater Hartford Coordinated Entry Report**

Diverted

Waitlisted

Enrolled

Refused Shelter

Not Appropriate

42, 58%

#### July-2015

4,5%

24, 33%

3,4%