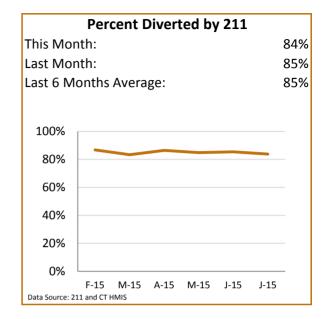

## Greater Hartford Coordinated Entry Report



#### July-2015









|                                                                                   |                                  | Appoint          | nent Cap | acity           |                                    |                                 |      |
|-----------------------------------------------------------------------------------|----------------------------------|------------------|----------|-----------------|------------------------------------|---------------------------------|------|
| Total Number of App                                                               | tal Number of Appointment Slots: |                  |          |                 | Total Number of No Shows:          |                                 | 266  |
| Total Number of Scheduled Appointments:<br>Total Number