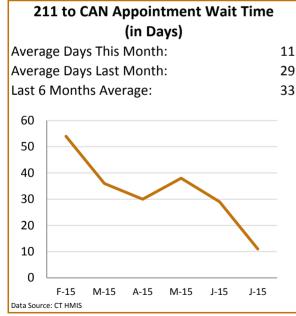

## Greater Hartford Coordinated Entry Report



#### July-2015









|                                                                                   |                                  | Appoint          | nent Cap | acity           |                                    |                                 |      |
|-----------------------------------------------------------------------------------|----------------------------------|------------------|----------|-----------------|------------------------------------|---------------------------------|------|
| Total Number of App                                                               | tal Number of Appointment Slots: |                  |          |                 | Total Number of No Shows:          |                                 | 266  |
| Total Number of Scheduled Appointments:<br>Total Nu