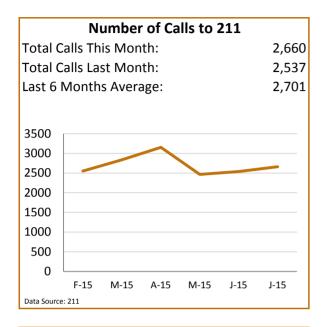

## Greater Hartford Coordinated Entry Report



#### July-2015









|                                                                                   |                                  | Appoint          | nent Cap | acity           |                                    |                                 |      |
|-----------------------------------------------------------------------------------|----------------------------------|------------------|----------|-----------------|------------------------------------|---------------------------------|------|
| Total Number of App                                                               | tal Number of Appointment Slots: |                  |          |                 | Total Number of No Shows:          |                                 | 266  |
| Total Number of Scheduled Appointments:<br>Total